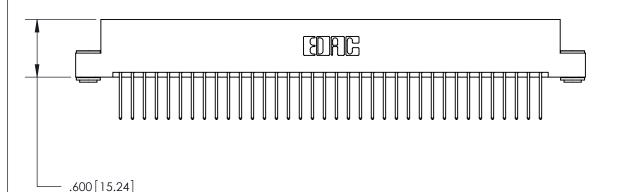

<u>Contact Dimensions:</u> 522-P.C. Tail .025 Sq. (0.64 Sq.) - Tail LG. =.440 (11.18) .125 (3.18) Contact Spacing x .250 (6.35) Row Spacing

THIS IS A C.A.D. GENERATED DRAWING DO NOT MAKE MANUAL REVISIONS TO MASTER.

ISSUE NUMBER

ORIGINAL

1

4.785 [121.54] 4.625 [117.48] -.370 [9.4]

Card Slot Accepts .054 [1.37] to .070 [1.78] Thick P.C. Board .330 [8.38] Card Slot .160 [4.07] Point of Contact -

- INSULATOR MATERIAL: THERMOPLASTIC POLYESTER, UL 94V-0 CONTACT MATERIAL; COPPER, NICKEL, TIN ALLOY CA-725
- CONTACT PLATING: GOLD ON THE MATING AREA, TIN-LEAD ON THE CONTACT TAILS, NICKEL UNDERPLATE

## 846/896 SERIES HIGH TEMP CARD EDGE CONNECTOR PART NUMBER: 846-072-522-203

YOUR CONNECTION TO QUALITY & SERVICE

**EDAC INC** TORONTO, ONTARIO CANADA

THESE DRAWINGS AND SPECIFICATIONS ARE THE PROPERTY OF EDAC INC.,AND SHALL NOT BE REPRODUCED, OR COPIED OR USED AS THE BASIS FOR THE MANUFACTURE OR SALE OF APPARATUS WITHOUT WRITTEN PERMISSION.