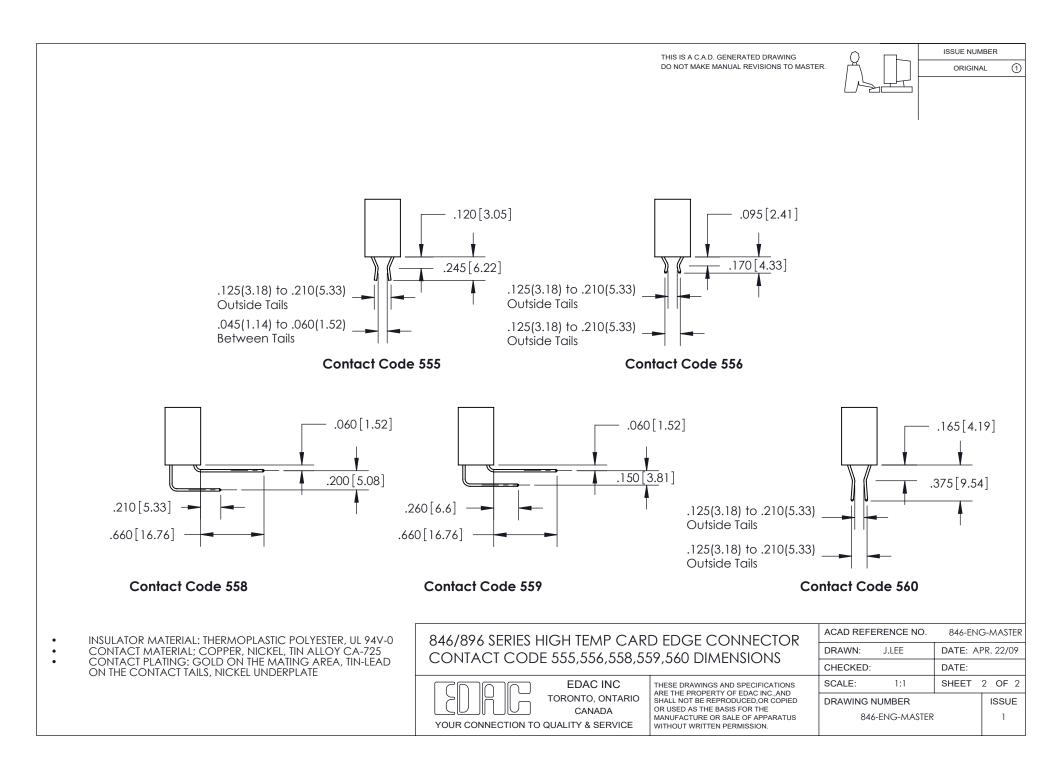

|  | 3]Card Slot ——<br>int of Contact ——                                                              |                                                                           |
| <ul> <li>INSULATOR MATERIAL: THERMOPLASTIC POLYESTER, UL 94V-0</li> <li>CONTACT MATERIAL; COPPER, NICKEL, TIN ALLOY CA-725</li> <li>CONTACT PLATING: GOLD ON THE MATING AREA, TIN-LEAD<br/>ON THE CONTACT TAILS, NICKEL UNDERPLATE</li> </ul> | 846/896 SERIES HIGH TEMP CAR<br>PART NUMBER: 846-096-555-204<br>EDAC INC<br>TORONTO, ONTARIO<br>CANADA<br>YOUR CONNECTION TO QUALITY & SERVICE |  | ACAD REFERENCE NO.<br>DRAWN: J.LEE<br>CHECKED:<br>SCALE: 1:1<br>DRAWING NUMBER<br>846-ENG-MASTER | 846-ENG-MASTER<br>DATE: APR. 22/09<br>DATE:<br>SHEET 1 OF 2<br>ISSUE<br>1 |