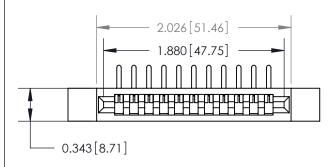

**Mounting Option** 

.128 (3.25) Dia. Side Mounting Holes

## **Contact Detail**

90 Degree Bend (Code 527 Contacts)

.156 [3.96] Contact Spacing x .200 [5.08] Row Spacing





**SECTION A-A** 

.095 [2.41] Point of Contact (Measured from bottom of Card Slot)



**See Accompanying Page for:** 

**Contact Bend Details** 

807/857 Series High Temp Card Edge Connector Part Number: 857-011-459-112

YOUR CONNECTION TO QUALITY & SERVICE

| ACAD REFERENCE NO. 807 ENG MASTER |                  |
|-----------------------------------|------------------|
| DRAWN: J.LEE                      | DATE: AUG. 11/09 |
| CHECKED:                          | DATE:            |
| SCALE: NTS                        | SHEET 1 OF 2     |
| DRAWING NUMBER                    | ISSUE            |

807 Assembly