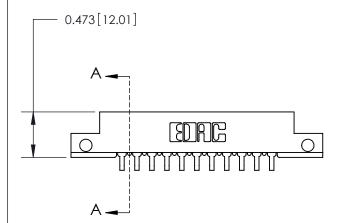

## **Contact Detail**

90 Degree Bend (Code 527 Contacts)

.156 [3.96] Contact Spacing x .200 [5.08] Row Spacing

**SECTION A-A** 

.095 [2.41] Point of Contact (Measured from bottom of Card Slot)

**See Accompanying Page for:** 