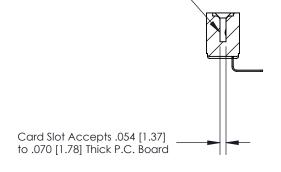

## **Contact Detail**

90 Degree Bend (Code 527 Contacts)

.156 [3.96] Contact Spacing x .200 [5.08] Row Spacing

**SECTION A-A** 

.095 [2.41] Point of Contact (Measured from bottom of Card Slot)

**See Accompanying Page for:** 