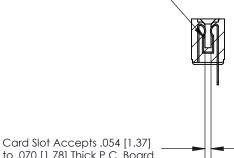

## **Contact Detail**

Wire Hole .089x.014(2.29x0.36) - Tail LG=.213(5.41)

.156 [3.96] Contact Spacing x .200 [5.08] Row Spacing

**SECTION A-A** 

.175 [4.45] Point of Contact (Measured from bottom of Card Slot)

to .070 [1.78] Thick P.C. Board

See Accompanying Page for:

**Contact Bend Details** 

807/857 Series High Temp Card Edge Connector Part Number: 857-018-501-107

YOUR CONNECTION TO QUALITY & SERVICE

| ACAD REFERENCE NO | . 807 ENG MASTER |
|-------------------|------------------|
| DRAWN: J.LEE      | DATE: AUG. 11/09 |
| CHECKED:          | DATE:            |
| SCALE: NTS        | SHEET 1 OF 2     |
| DRAWING NUMBER    | ISSUE            |