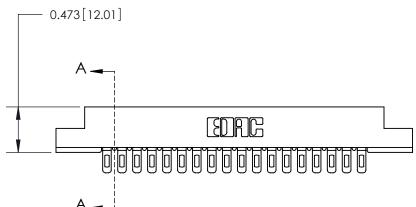

## **Contact Detail**

Wire Hole .089x.014(2.29x0.36) - Tail LG=.213(5.41)

.156 [3.96] Contact Spacing x .200 [5.08] Row Spacing

**SECTION A-A** 

.175 [4.45] Point of Contact (Measured from bottom of Card Slot)