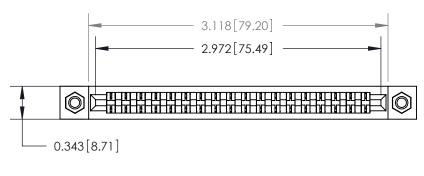

**Mounting Option** 

M3-0.5 Metric Threaded Inserts

## **Contact Detail**

Wire Hole .089x.014(2.29x0.36) - Tail LG=.213(5.41)

.156 [3.96] Contact Spacing x .200 [5.08] Row Spacing







**SECTION A-A** 

.175 [4.45] Point of Contact (Measured from bottom of Card Slot)



to .070 [1.78] Thick P.C. Board

See Accompanying Page for:

**Contact Bend Details** 

807/857 Series High Temp Card Edge Connector Part Number: 857-018-501-107

YOUR CONNECTION TO QUALITY & SERVICE

| ACAD REFERENCE NO | . 807 ENG MASTER |
|-------------------|------------------|
| DRAWN: J.LEE      | DATE: AUG. 11/09 |
| CHECKED:          | DATE:            |
| SCALE: NTS        | SHEET 1 OF 2     |
| DRAWING NUMBER    | ISSUE            |

807 Assembly