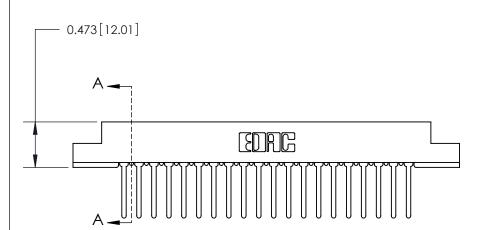

## **Contact Detail**

Wire Wrap .046x.013(1.17x0.33) - Tail LG=.520(13.21)

.156 [3.96] Contact Spacing x .200 [5.08] Row Spacing

**SECTION A-A** 

.095 [2.41] Point of Contact (Measured from bottom of Card Slot)