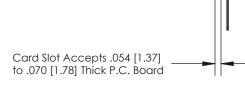

## **Contact Detail**

Wire Wrap .046x.013(1.17x0.33) - Tail LG=.520(13.21)

.156 [3.96] Contact Spacing x .200 [5.08] Row Spacing

**SECTION A-A** 

.095 [2.41] Point of Contact (Measured from bottom of Card Slot)