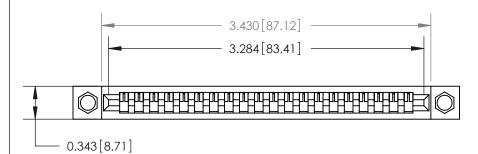

## **Contact Detail**

Wire Wrap .046x.013(1.17x0.33) - Tail LG=.520(13.21)

.156 [3.96] Contact Spacing x .200 [5.08] Row Spacing

**SECTION A-A** 

.095 [2.41] Point of Contact (Measured from bottom of Card Slot)