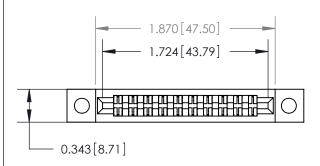

## **Mounting Option**

.128 (3.25) Dia. Mounting Holes

## **Contact Detail**

PC Tail .046x.013(1.17x0.33) - Tail LG=.213(5.41)

.156 [3.96] Contact Spacing x .200 [5.08] Row Spacing





**See Accompanying Page for:** 

**Contact Bend Details** 



**SECTION A-A** 

.095 [2.41] Point of Contact (Measured from bottom of Card Slot)



807/857 Series High Temp Card Edge Connector Part Number: 857-020-520-202

YOUR CONNECTION TO QUALITY & SERVICE

| DRAWN:   | J.LEE  | DATE: <b>AUG. 11/09</b> |        |
|----------|--------|-------------------------|--------|
| CHECKED: |        | DATE:                   |        |
| SCALE:   | NTS    | SHEET                   | 1 OF 2 |
| DRAWING  | NUMBER |                         | ISSUE  |

807 Assembly

807 ENG MASTER