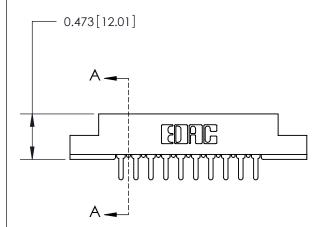

## **Contact Detail**

PC Tail .046x.013(1.17x0.33) - Tail LG=.213(5.41)

.156 [3.96] Contact Spacing x .200 [5.08] Row Spacing

**See Accompanying Page for:** 

**Contact Bend Details** 

**SECTION A-A** 

.095 [2.41] Point of Contact (Measured from bottom of Card Slot)