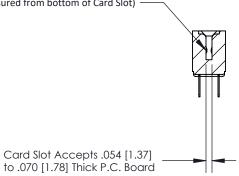

## **Contact Detail**

PC Tail .046x.013(1.17x0.33) - Tail LG=.213(5.41)

.156 [3.96] Contact Spacing x .200 [5.08] Row Spacing

**See Accompanying Page for:** 

**Contact Bend Details** 

**SECTION A-A** 

.095 [2.41] Point of Contact (Measured from bottom of Card Slot)