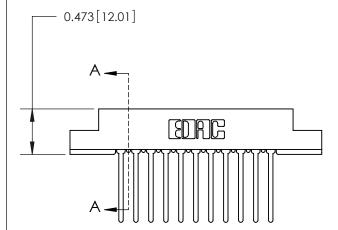

## **Contact Detail**

Wire Wrap .046x.013(1.17x0.33) - Tail LG=.708(17.98) .156 [3.96] Contact Spacing x .200 [5.08] Row Spacing

**See Accompanying Page for:** 

**Contact Bend Details** 

**SECTION A-A** 

.095 [2.41] Point of Contact (Measured from bottom of Card Slot) Card Slot Accepts .054 [1.37] to .070 [1.78] Thick P.C. Board