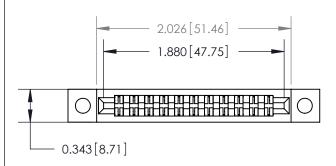

## **Mounting Option**

.128 (3.25) Dia. Mounting Holes

## **Contact Detail**

Wire Wrap .046x.013(1.17x0.33) - Tail LG=.708(17.98) .156 [3.96] Contact Spacing x .200 [5.08] Row Spacing





**See Accompanying Page for:** 

**Contact Bend Details** 



**SECTION A-A** 

.095 [2.41] Point of Contact (Measured from bottom of Card Slot) Card Slot Accepts .054 [1.37] to .070 [1.78] Thick P.C. Board

| 807/857 Series High Temp Card Edge Connector |
|----------------------------------------------|
| Part Number: 857-022-540-202                 |



|   | DRAWN: J.LEE   | DATE: AUG. 11/09 |        |
|---|----------------|------------------|--------|
|   | CHECKED:       | DATE:            |        |
|   | SCALE: NTS     | SHEET            | 1 OF 2 |
| D | DRAWING NUMBER |                  | ISSUE  |
|   | 807 Assembly   |                  | 1      |

807 ENG MASTER