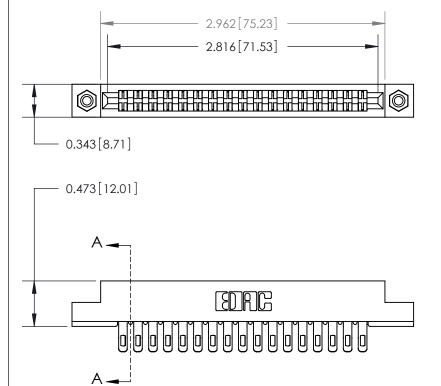

**Mounting Option** 

#4-40 Unified Threaded Inserts

**See Accompanying Page for:** 

**Contact Bend Details** 

807/857 Series High Temp Card Edge Connector Part Number: 857-034-555-208

YOUR CONNECTION TO QUALITY & SERVICE

| ACAD REFERENCE NO. 807 ENG MASTER |                  |
|-----------------------------------|------------------|
| DRAWN: J.LEE                      | DATE: AUG. 11/09 |
| CHECKED:                          | DATE:            |
| SCALE: NTS                        | SHEET 1 OF 2     |
| DRAWING NUMBER                    | ISSUE            |

807 Assembly