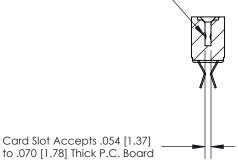

## **Contact Detail**

Extender Board Bend (Code 500 Contacts)

.156 [3.96] Contact Spacing x .200 [5.08] Row Spacing

**SECTION A-A** 

.095 [2.41] Point of Contact (Measured from bottom of Card Slot)

to .070 [1.78] Thick P.C. Board