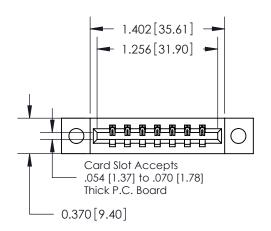

## **Mounting Option**

04-.156 (3.96) Dia. Mounting Holes

## **Contact Detail**

541-Wire Wrap .025 Sq.(0.64 Sq.) - Tail LG=.750(19.05) .156 [3.96] Contact Spacing x .200 [5.08] Row Spacing





**See Accompanying Pages for: Contact Bend Details** 

THIS IS A C.A.D. GENERATED DRAWING DO NOT MAKE MANUAL REVISIONS TO MASTER.



ISSUE NUMBER

ORIGINAL



837/887 Series High Temp Card Edge Connector Part Number: 887-007-541-104

YOUR CONNECTION TO QUALITY & SERVICE

**EDAC INC** TORONTO, ONTARIO CANADA

THESE DRAWINGS AND SPECIFICATIONS ARE THE PROPERTY OF EDAC INC., AND SHALL NOT BE REPRODUCED, OR COPIED OR USED AS THE BASIS FOR THE MANUFACTURE OR SALE OF APPARATUS WITHOUT WRITTEN PERMISSION.

| ACAD REFERENCE NO. | 837 ENG MASTER   |  |  |
|--------------------|------------------|--|--|
| DRAWN: J.LEE       | DATE: OCT. 06/09 |  |  |
| CHECKED:           | KED: DATE:       |  |  |
| SCALE: NTS         | SHEET 1 OF 2     |  |  |
| DRAWING NUMBER     | ISSUE            |  |  |
| 8