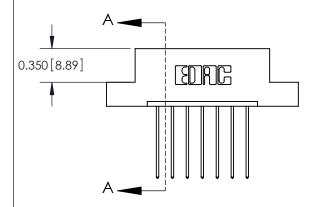

## **Contact Detail**

541-Wire Wrap .025 Sq.(0.64 Sq.) - Tail LG=.750(19.05) .156 [3.96] Contact Spacing x .200 [5.08] Row Spacing

**See Accompanying Pages for: Contact Bend Details** 

THIS IS A C.A.D. GENERATED DRAWING DO NOT MAKE MANUAL REVISIONS TO MASTER.