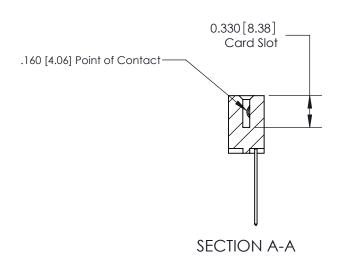

## **Contact Detail**

541-Wire Wrap .025 Sq.(0.64 Sq.) - Tail LG=.750(19.05) .156 [3.96] Contact Spacing x .200 [5.08] Row Spacing

**See Accompanying Pages for: Contact Bend Details** 

THIS IS A C.A.D. GENERATED DRAWING DO NOT MAKE MANUAL REVISIONS TO MASTER.