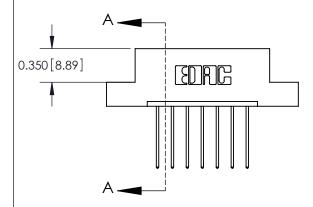

## **Mounting Option**

07-M3-0.5 Metric Threaded Inserts

## **Contact Detail**

542-Wire Wrap .025 Sq.(0.64 Sq.) - Tail LG=.645(16.38) .156 [3.96] Contact Spacing x .200 [5.08] Row Spacing





**See Accompanying Pages for: Contact Bend Details** 

THIS IS A C.A.D. GENERATED DRAWING DO NOT MAKE MANUAL REVISIONS TO MASTER.



ISSUE NUMBER ORIGINAL



837/887 Series High Temp Card Edge Connector Part Number: 887-007-542-107



**EDAC INC** TORONTO, ONTARIO CANADA

THESE DRAWINGS AND SPECIFICATIONS ARE THE PROPERTY OF EDAC INC.,AND SHALL NOT BE REPRODUCED, OR COPIED OR USED AS THE BASIS FOR THE MANUFACTURE OR SALE OF APPARATUS WITHOUT WRITTEN PERMISSION.

| ACAD REFERENCE NO. | 837 ENG MASTER   |  |  |
|--------------------|------------------|--|--|
| DRAWN: J.LEE       | DATE: OCT. 06/09 |  |  |
| CHECKED:           | DATE:            |  |  |
| SCALE: NTS         | SHEET 1 OF 2     |  |  |
| DRAWING NUMBER     | ISSUE            |  |  |
| 837 Assembly       | 1                |