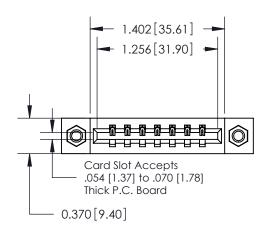

## **Contact Detail**

542-Wire Wrap .025 Sq.(0.64 Sq.) - Tail LG=.645(16.38) .156 [3.96] Contact Spacing x .200 [5.08] Row Spacing

**See Accompanying Pages for: Contact Bend Details** 

THIS IS A C.A.D. GENERATED DRAWING DO NOT MAKE MANUAL REVISIONS TO MASTER.