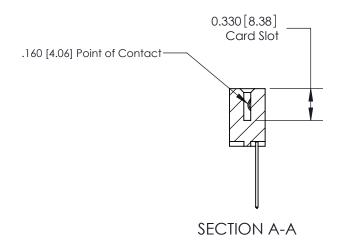

## **Contact Detail**

542-Wire Wrap .025 Sq.(0.64 Sq.) - Tail LG=.645(16.38) .156 [3.96] Contact Spacing x .200 [5.08] Row Spacing

**See Accompanying Pages for: Contact Bend Details** 

THIS IS A C.A.D. GENERATED DRAWING DO NOT MAKE MANUAL REVISIONS TO MASTER.