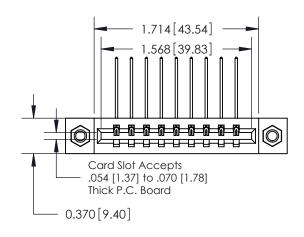

ISSUE NUMBER ORIGINAL

1

|                              | 0.330 [8.38]<br>Card Slot |
|------------------------------|---------------------------|
| .160 [4.06] Point of Contact |                           |
|                              |                           |
|                              | SECTION A-A               |