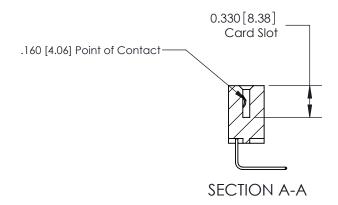

## **Contact Detail**

558-90 Degree Bend (Code 541 Contacts)

.156 [3.96] Contact Spacing x .200 [5.08] Row Spacing

**See Accompanying Pages for: Contact Bend Details** 

THIS IS A C.A.D. GENERATED DRAWING DO NOT MAKE MANUAL REVISIONS TO MASTER.