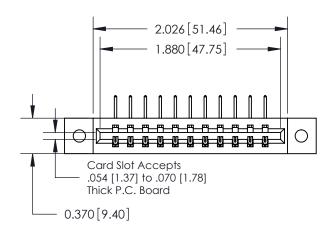

## **Contact Detail**

558-90 Degree Bend (Code 541 Contacts)

.156 [3.96] Contact Spacing x .200 [5.08] Row Spacing

**See Accompanying Pages for: Contact Bend Details** 

THIS IS A C.A.D. GENERATED DRAWING DO NOT MAKE MANUAL REVISIONS TO MASTER.