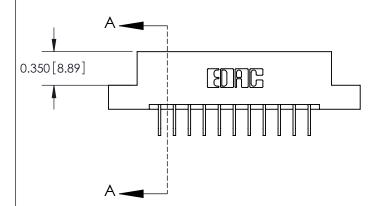

**Mounting Option** 

02-.128 (3.25) Dia. Mounting Holes

## **Contact Detail**

558-90 Degree Bend (Code 541 Contacts)

.156 [3.96] Contact Spacing x .200 [5.08] Row Spacing





**See Accompanying Pages for: Contact Bend Details** 

THIS IS A C.A.D. GENERATED DRAWING DO NOT MAKE MANUAL REVISIONS TO MASTER.



ISSUE NUMBER ORIGINAL



837/887 Series High Temp Card Edge Connector Part Number: 887-011-558-102

YOUR CONNECTION TO QUALITY & SERVICE

**EDAC INC** TORONTO, ONTARIO CANADA

THESE DRAWINGS AND SPECIFICATIONS ARE THE PROPERTY OF EDAC INC.,AND SHALL NOT BE REPRODUCED, OR COPIED OR USED AS THE BASIS FOR THE MANUFACTURE OR SALE OF APPARATUS WITHOUT WRITTEN PERMISSION.

| ACAD REFERENCE NO. | 837 ENG MASTER   |  |  |
|--------------------|------------------|--|--|
| DRAWN: J.LEE       | DATE: OCT. 06/09 |  |  |
| CHECKED:           | DATE:            |  |  |
| SCALE: NTS         | SHEET 1 OF 2     |  |  |
| DRAWING NUMBER     | ISSUE            |  |  |
| 837 A