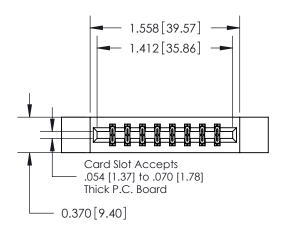

ISSUE NUMBER

ORIGINAL

837/887 Series High Temp Card Edge Connector Part Number: 887-016-541-212

**EDAC INC** TORONTO, ONTARIO CANADA

THESE DRAWINGS AND SPECIFICATIONS ARE THE PROPERTY OF EDAC INC.,AND SHALL NOT BE REPRODUCED, OR COPIED OR USED AS THE BASIS FOR THE MANUFACTURE OR SALE OF APPARATUS WITHOUT WRITTEN PERMISSION.