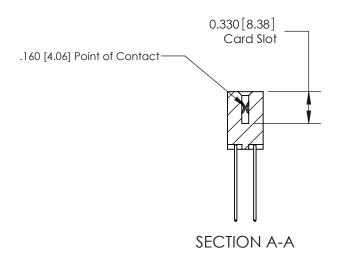

## **Contact Detail**

541-Wire Wrap .025 Sq.(0.64 Sq.) - Tail LG=.750(19.05) .156 [3.96] Contact Spacing x .200 [5.08] Row Spacing

**See Accompanying Pages for:** 

**Contact Bend Details** 

THIS IS A C.A.D. GENERATED DRAWING DO NOT MAKE MANUAL REVISIONS TO MASTER.