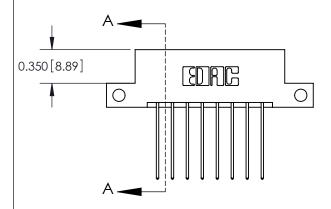

## **Mounting Option**

12-.128 (3.25) Dia. Side Mounting Holes

## **Contact Detail**

541-Wire Wrap .025 Sq.(0.64 Sq.) - Tail LG=.750(19.05) .156 [3.96] Contact Spacing x .200 [5.08] Row Spacing





**See Accompanying Pages for:** 

**Contact Bend Details** 

THIS IS A C.A.D. GENERATED DRAWING DO NOT MAKE MANUAL REVISIONS TO MASTER.



ISSUE NUMBER

ORIGINAL



837/887 Series High Temp Card Edge Connector Part Number: 887-016-541-212



**EDAC INC** TORONTO, ONTARIO CANADA

THESE DRAWINGS AND SPECIFICATIONS ARE THE PROPERTY OF EDAC INC.,AND SHALL NOT BE REPRODUCED, OR COPIED OR USED AS THE BASIS FOR THE MANUFACTURE OR SALE OF APPARATUS WITHOUT WRITTEN PERMISSION.

| ACAD REFERENCE NO. | 837 ENG MASTER   |  |  |
|--------------------|------------------|--|--|
| DRAWN: J.LEE       | DATE: OCT. 06/09 |  |  |
| CHECKED:           | DATE:            |  |  |
| SCALE: NTS         | SHEET 1 OF 2     |  |  |
| DRAWING NUMBER     | ISSUE            |  |  |
| 837 Assembly       | 1