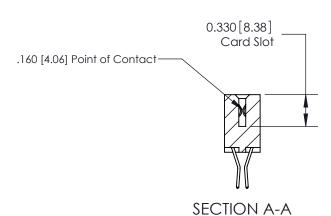

ISSUE NUMBER

ORIGINAL

| Ļ | 7 |
|---|---|
|   |   |

ISSUE NUMBER

ORIGINAL

1

|                     | 837/887 Series High Temp Card Edge Connector |                                                                                                                                                              | ACAD REFERENCE | NO. 837 EN       | G MASTER      |
|---------------------|----------------------------------------------|--------------------------------------------------------------------------------------------------------------------------------------------------------------|----------------|------------------|---------------|
| Contact Bend Detail |                                              | DRAWN: J.LEE                                                                                                                                                 | DATE: OC       | DATE: OCT. 06/09 |               |
|                     | Confact Bend Defail                          |                                                                                                                                                              | CHECKED:       | DATE:            |               |
|                     | EDAC INC                                     | TORONTO, ONTARIO CANADA  ARE THE PROPERTY OF EDAC INC., AND SHALL NOT BE REPRODUCED, OR COPIED OR USED AS THE BASIS FOR THE MANUFACTURE OR SALE OF APPARATUS | SCALE: NTS     | SHEET            | 2 <b>OF</b> 2 |
|                     | TORONTO, ONTARIO                             |                                                                                                                                                              | DRAWING NUMBER |                  | ISSUE         |
|                     | YOUR CONNECTION TO QUALITY & SERVICE         |                                                                                                                                                              | 837 Assembly   |                  | 1             |