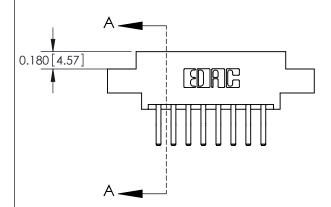

## **Contact Detail**

560-Extender Board Bend (Code 523 Contacts)

.156 [3.96] Contact Spacing x .200 [5.08] Row Spacing

**See Accompanying Pages for: Contact Bend Details** 

837/887 Series High Temp Card Edge Connector