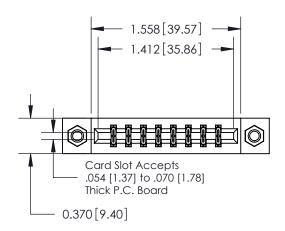

## **Contact Detail**

560-Extender Board Bend (Code 523 Contacts)

.156 [3.96] Contact Spacing x .200 [5.08] Row Spacing

**See Accompanying Pages for: Contact Bend Details** 

837/887 Series High Temp Card Edge Connector