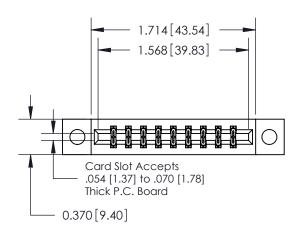

837/887 Series High Temp Card Edge Connector Part Number: 887-018-556-204

YOUR CONNECTION TO QUALITY & SERVICE

**EDAC INC** TORONTO, ONTARIO CANADA

THESE DRAWINGS AND SPECIFICATIONS ARE THE PROPERTY OF EDAC INC.,AND SHALL NOT BE REPRODUCED, OR COPIED OR USED AS THE BASIS FOR THE MANUFACTURE OR SALE OF APPARATUS WITHOUT WRITTEN PERMISSION.