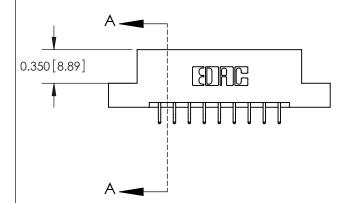

837/887 Series High Temp Card Edge Connector Part Number: 887-018-556-204

YOUR CONNECTION TO QUALITY & SERVICE

**EDAC INC** TORONTO, ONTARIO CANADA

THESE DRAWINGS AND SPECIFICATIONS ARE THE PROPERTY OF EDAC INC.,AND SHALL NOT BE REPRODUCED, OR COPIED OR USED AS THE BASIS FOR THE MANUFACTURE OR SALE OF APPARATUS WITHOUT WRITTEN PERMISSION.