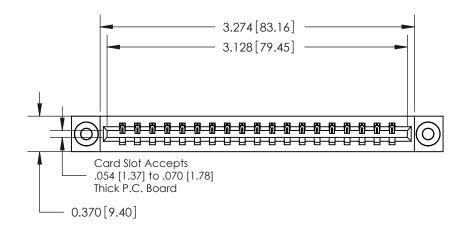

**Mounting Option** 

03-.116 (2.95) I.D. Floating Eyelets

## **Contact Detail**

524-P.C. Tail .018 Sq.(0.46 Sq.) - Tail LG=.175(4.45) .156 [3.96] Contact Spacing x .200 [5.08] Row Spacing

DO NOT MAKE MANUAL REVISIONS TO MASTER.

ISSUE NUMBER ORIGINAL

**See Accompanying Pages for:** 