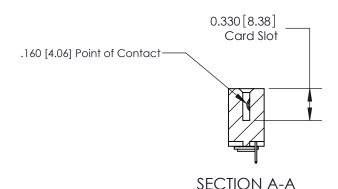

**Contact Bend Details** 

837/887 Series High Temp Card Edge Connector Part Number: 887-019-524-103

|                    | EDAC INC          |  |  |
|--------------------|-------------------|--|--|
|                    | TORONTO, ONTARIO  |  |  |
|                    | CANADA            |  |  |
| YOUR CONNECTION TO | QUALITY & SERVICE |  |  |