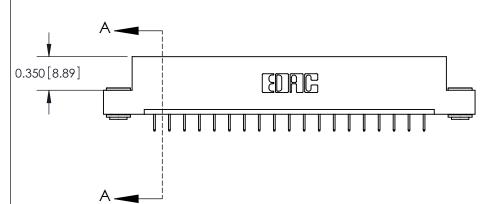

**Contact Bend Details** 

837/887 Series High Temp Card Edge Connector Part Number: 887-019-524-103

|                    | EDAC INC          |  |  |
|--------------------|-------------------|--|--|
|                    | TORONTO, ONTARIO  |  |  |
|                    | CANADA            |  |  |
| YOUR CONNECTION TO | QUALITY & SERVICE |  |  |