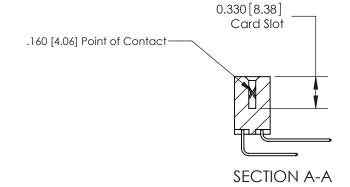

## **Contact Detail**

559-90 Degree Bend (Code 541 Contacts)

.156 [3.96] Contact Spacing x .200 [5.08] Row Spacing

THIS IS A C.A.D. GENERATED DRAWING DO NOT MAKE MANUAL REVISIONS TO MASTER.

ISSUE NUMBER

ORIGINAL

ORIGINAL

1

|  | 837/887 Series High Temp Card Edge Connector<br>Contact Bend Detail   |                                                                                                                                                                                                  | ACAD REFERENCE | NO. 837 EN | 837 ENG MASTER   |  |
|--|-----------------------------------------------------------------------|--------------------------------------------------------------------------------------------------------------------------------------------------------------------------------------------------|----------------|------------|------------------|--|
|  |                                                                       |                                                                                                                                                                                                  | DRAWN: J.LEE   | DATE: OC   | DATE: OCT. 06/09 |  |
|  |                                                                       |                                                                                                                                                                                                  | CHECKED:       | DATE:      | DATE:            |  |
|  | EDAC INC TORONTO, ONTARIO CANADA YOUR CONNECTION TO QUALITY & SERVICE | THESE DRAWINGS AND SPECIFICATIONS ARE THE PROPERTY OF EDAC INC.,AND SHALL NOT BE REPRODUCED, OR COPIED OR USED AS THE BASIS FOR THE MANUFACTURE OR SALE OF APPARATUS WITHOUT WRITTEN PERMISSION. | SCALE: NTS     | SHEET      | 2 <b>OF</b> 2    |  |
|  |                                                                       |                                                                                                                                                                                                  | DRAWING NUMBER |            | ISSUE            |  |
|  |                                                                       |                                                                                                                                                                                                  | 837 Assembly   |            | 1                |  |