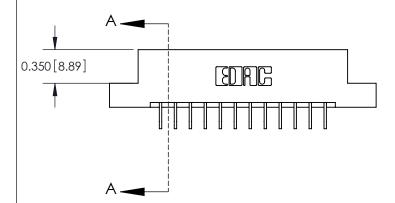

**Mounting Option** 

07-M3-0.5 Metric Threaded Inserts

837/887 Series High Temp Card Edge Connector Part Number: 887-024-559-207

YOUR CONNECTION TO QUALITY & SERVICE

**EDAC INC** TORONTO, ONTARIO CANADA

THESE DRAWINGS AND SPECIFICATIONS ARE THE PROPERTY OF EDAC INC.,AND SHALL NOT BE REPRODUCED, OR COPIED OR USED AS THE BASIS FOR THE MANUFACTURE OR SALE OF APPARATUS WITHOUT WRITTEN PERMISSION.