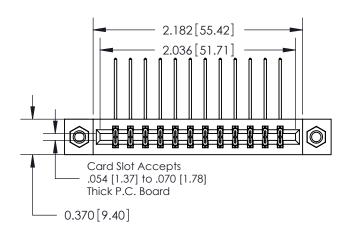

## **Contact Detail**

559-90 Degree Bend (Code 541 Contacts)

.156 [3.96] Contact Spacing x .200 [5.08] Row Spacing

THIS IS A C.A.D. GENERATED DRAWING DO NOT MAKE MANUAL REVISIONS TO MASTER.

ISSUE NUMBER

ORIGINAL

837/887 Series High Temp Card Edge Connector Part Number: 887-024-559-207

YOUR CONNECTION TO QUALITY & SERVICE

**EDAC INC** TORONTO, ONTARIO CANADA

THESE DRAWINGS AND SPECIFICATIONS ARE THE PROPERTY OF EDAC INC.,AND SHALL NOT BE REPRODUCED, OR COPIED OR USED AS THE BASIS FOR THE MANUFACTURE OR SALE OF APPARATUS WITHOUT WRITTEN PERMISSION.