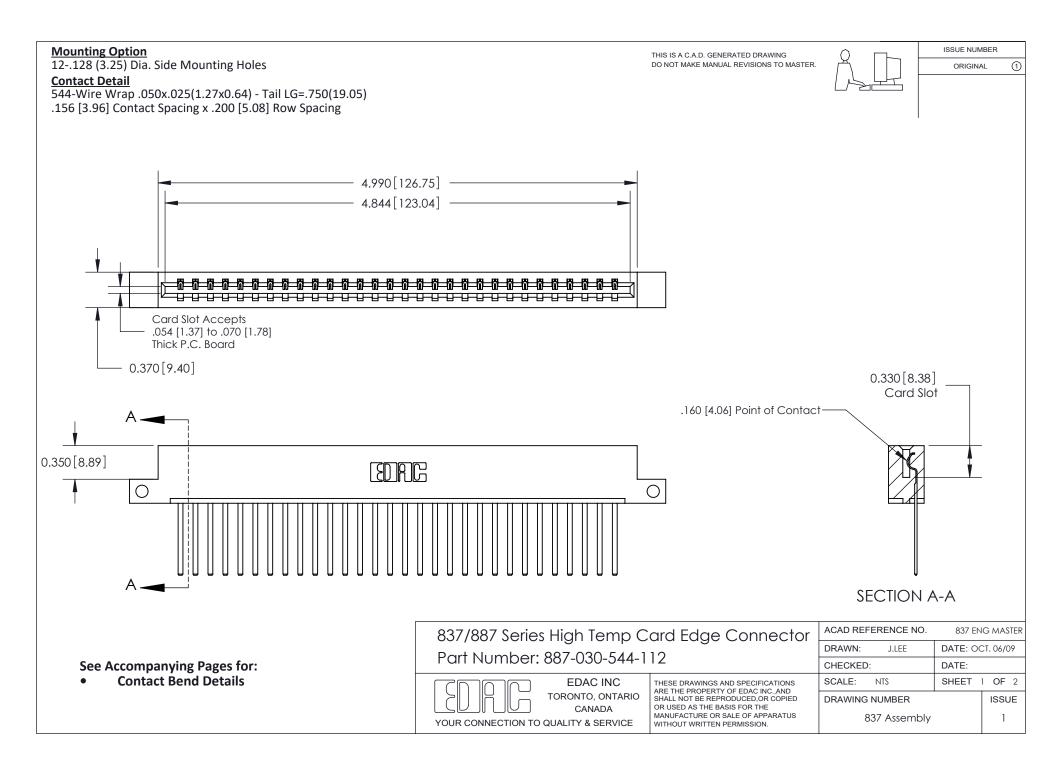

ISSUE NUMBER

ORIGINAL

1



|  | 837/887 Series High Temp Card Edge Connector<br>Contact Bend Detail   |                                                                                                                                                                                                  | ACAD REFERENCE | NO. 837 EN | 837 ENG MASTER   |  |
|--|-----------------------------------------------------------------------|--------------------------------------------------------------------------------------------------------------------------------------------------------------------------------------------------|----------------|------------|------------------|--|
|  |                                                                       |