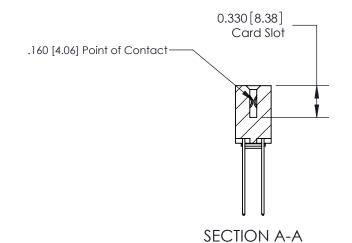

**See Accompanying Pages for:** 

**Contact Bend Details** 

ISSUE NUMBER

ORIGINAL

1

|                     | 837/887 Series High Temp Card Edge Connector |                                                                                                                                                              | ACAD REFERENCE | NO. 837 EN       | 837 ENG MASTER |  |
|---------------------|----------------------------------------------|--------------------------------------------------------------------------------------------------------------------------------------------------------------|----------------|------------------|----------------|--|
| Contact Bend Detail |                                              | DRAWN: J.LEE                                                                                                                                                 | DATE: OC       | DATE: OCT. 06/09 |                |  |
|                     | Confider Bend Defall                         |                                                                                                                                                              | CHECKED:       | DATE:            | DATE:          |  |
|                     | EDAC INC                                     | TORONTO, ONTARIO CANADA  ARE THE PROPERTY OF EDAC INC., AND SHALL NOT BE REPRODUCED, OR COPIED OR USED AS THE BASIS FOR THE MANUFACTURE OR SALE OF APPARATUS | SCALE: NTS     | SHEET            | 2 <b>OF</b> 2  |  |
|                     | TORONTO, ONTARIO                             |                                                                                                                                                              | DRAWING NUMBER |                  | ISSUE          |  |
|                     | YOUR CONNECTION TO QUALITY & SERVICE         |                                                                                                                                                              | 837 Assembly   |                  | 1              |  |