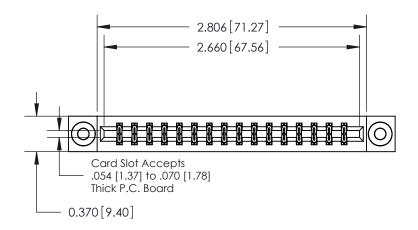

**Mounting Option** 

03-.116 (2.95) I.D. Floating Eyelets

ISSUE NUMBER

ORIGINAL

837/887 Series High Temp Card Edge Connector Part Number: 887-032-544-203

YOUR CONNECTION TO QUALITY & SERVICE

**EDAC INC** TORONTO, ONTARIO CANADA

THESE DRAWINGS AND SPECIFICATIONS ARE THE PROPERTY OF EDAC INC.,AND SHALL NOT BE REPRODUCED, OR COPIED OR USED AS THE BASIS FOR THE MANUFACTURE OR SALE OF APPARATUS WITHOUT WRITTEN PERMISSION.