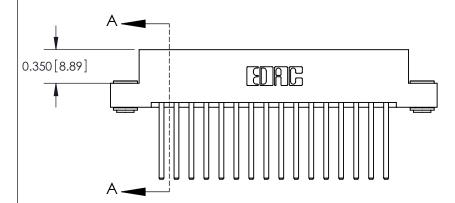

## **Contact Detail**

544-Wire Wrap .050x.025(1.27x0.64) - Tail LG=.750(19.05)

.156 [3.96] Contact Spacing x .200 [5.08] Row Spacing

THIS IS A C.A.D. GENERATED DRAWING DO NOT MAKE MANUAL REVISIONS TO MASTER.

ISSUE NUMBER

ORIGINAL

837/887 Series High Temp Card Edge Connector Part Number: 887-032-544-203

YOUR CONNECTION TO QUALITY & SERVICE

**EDAC INC** TORONTO, ONTARIO CANADA

THESE DRAWINGS AND SPECIFICATIONS ARE THE PROPERTY OF EDAC INC.,AND SHALL NOT BE REPRODUCED, OR COPIED OR USED AS THE BASIS FOR THE MANUFACTURE OR SALE OF APPARATUS WITHOUT WRITTEN PERMISSION.