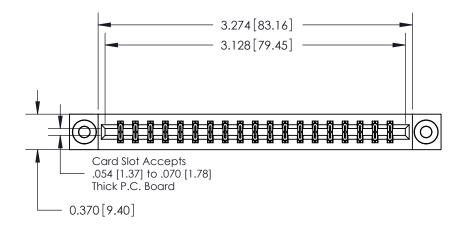

**Mounting Option** 

03-.116 (2.95) I.D. Floating Eyelets

## **Contact Detail**

560-Extender Board Bend (Code 523 Contacts)

.156 [3.96] Contact Spacing x .200 [5.08] Row Spacing

THIS IS A C.A.D. GENERATED DRAWING DO NOT MAKE MANUAL REVISIONS TO MASTER.



ISSUE NUMBER

ORIGINAL







**See Accompanying Pages for:** 

**Contact Bend Details** 

837/887 Series High Temp Card Edge Connector Part Number: 887-038-560-803



**EDAC INC** TORONTO, ONTARIO CANADA

THESE DRAWINGS AND SPECIFICATIONS ARE THE PROPERTY OF EDAC INC.,AND SHALL NOT BE REPRODUCED, OR COPIED OR USED AS THE BASIS FOR THE MANUFACTURE OR SALE OF APPARATUS WITHOUT WRITTEN PERMISSION.

| ACAD REFERENCE NO. | 837 ENG MASTER   |  |  |
|--------------------|------------------|--|--|
| DRAWN: J.LEE       | DATE: OCT. 06/09 |  |  |
| CHECKED:           | DATE:            |  |  |
| SCALE: NTS         | SHEET 1 OF 2     |  |  |
| DRAWING NUMBER     | ISSUE            |  |  |
| 837 Assembly       | 1                |  |  |



ISSUE NUMBER

ORIGINAL

1



|                     | 837/887 Series High Temp Card Ed