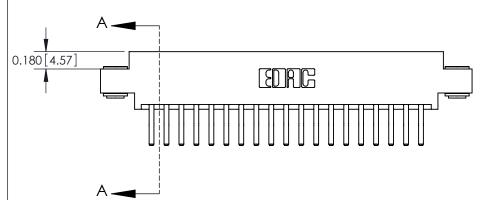

## **Contact Detail**

560-Extender Board Bend (Code 523 Contacts)

.156 [3.96] Contact Spacing x .200 [5.08] Row Spacing

THIS IS A C.A.D. GENERATED DRAWING DO NOT MAKE MANUAL REVISIONS TO MASTER.

ISSUE NUMBER