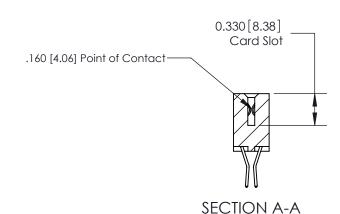

## **Contact Detail**

560-Extender Board Bend (Code 523 Contacts)

.156 [3.96] Contact Spacing x .200 [5.08] Row Spacing

THIS IS A C.A.D. GENERATED DRAWING DO NOT MAKE MANUAL REVISIONS TO MASTER.

ISSUE NUMBER