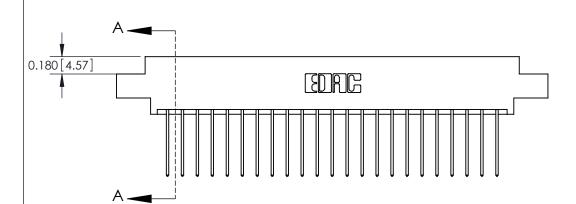

ISSUE NUMBER

ORIGINAL

**See Accompanying Pages for:** 

**Contact Bend Details** 

837/887 Series High Temp Card Edge Connector Part Number: 887-046-542-807

YOUR CONNECTION TO QUALITY & SERVICE

**EDAC INC** TORONTO, ONTARIO CANADA