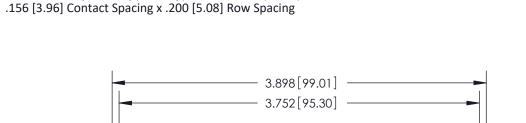

## **Contact Detail**

542-Wire Wrap .025 Sq.(0.64 Sq.) - Tail LG=.645(16.38)

Card Slot Accepts .054 [1.37] to .070 [1.78]

Thick P.C. Board 0.370 [9.40]

THIS IS A C.A.D. GENERATED DRAWING DO NOT MAKE MANUAL REVISIONS TO MASTER.