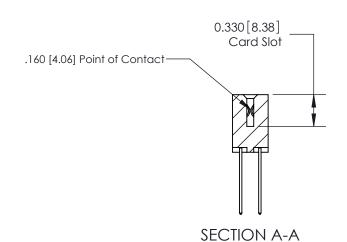

## **Contact Detail**

542-Wire Wrap .025 Sq.(0.64 Sq.) - Tail LG=.645(16.38)

Card Slot Accepts .054 [1.37] to .070 [1.78]

Thick P.C. Board 0.370 [9.40]

THIS IS A C.A.D. GENERATED DRAWING DO NOT MAKE MANUAL REVISIONS TO MASTER.