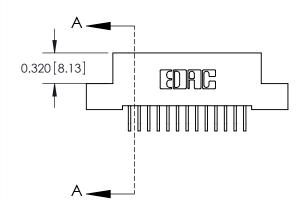

THIS IS A C.A.D. GENERATED DRAWING DO NOT MAKE MANUAL REVISIONS TO MASTER

ISSUE NUMBER

ORIGINAL

1

| 842/892 Series High Temp Card Edge Con<br>Mounting Options   | nnector   ACAD REFERENCE NO. 842 ENG MASTE |
|--------------------------------------------------------------|--------------------------------------------|
| EDAC INC THESE DRAWINGS AND SPI                              |                                            |
|                                                              | uced,or copied drawing number issue        |
| YOUR CONNECTION TO QUALITY & SERVICE WITHOUT WRITTEN PERMISS |                                            |