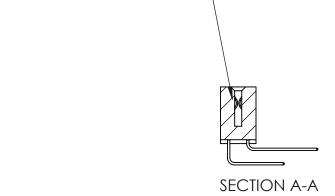

ORIGINAL (1)

| 842/892 Series High Temp Card Edge Connector<br>Contact Bend Detail |                                                                                                  | ACAD REFERENCE NO. 842 ENG MASTER |             |                  |        |
|---------------------------------------------------------------------|--------------------------------------------------------------------------------------------------|-----------------------------------|-------------|------------------|--------|
|                                                                     |                                                                                                  | DRAWN:                            | J.LEE       | DATE: OCT. 06/09 |        |
|                                                                     |                                                                                                  | CHECKED:                          |             | DATE:            |        |
| EDAC INC                                                            | THESE DRAWINGS AND SPECIFICATIONS ARE THE PROPERTY OF EDAC INCAND                                | SCALE:                            | NTS         | SHEET :          | 2 OF 3 |
| TORONTO, ONTARIO                                                    | SHALL NOT BE REPRODUCED, OR COPIED OR USED AS THE BASIS FOR THE MANUFACTURE OR SALE OF APPARATUS | DRAWING                           | NUMBER      |                  | ISSUE  |
| YOUR CONNECTION TO QUALITY & SERVICE                                |                                                                                                  | 8                                 | 42 Assembly |                  | 1      |