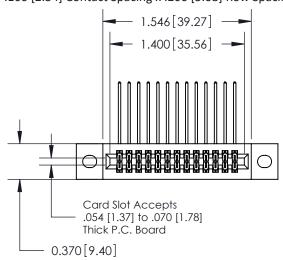

**Mounting Option** 

02-.128 (3.25) Wide Mounting Slots

## **Contact Detail**

559-90 Degree Bend (Code 541 Contacts)

.100 [2.54] Contact Spacing x .200 [5.08] Row Spacing

**See Accompanying Pages for:** 

- **Contact Bend Details**
- **Mounting Options**

.240 [6.10] Point of Contact-

842/892 Series High Temp Card Edge Connector Part Number: 892-026-559-202

YOUR CONNECTION TO QUALITY & SERVICE

J.LEE DATE: OCT. 06/09 SHEET 1 OF 3 NTS

842 Assembly

842 ENG MASTER

THIS IS A C.A.D. GENERATED DRAWING DO NOT MAKE MANUAL REVISIONS TO MASTER