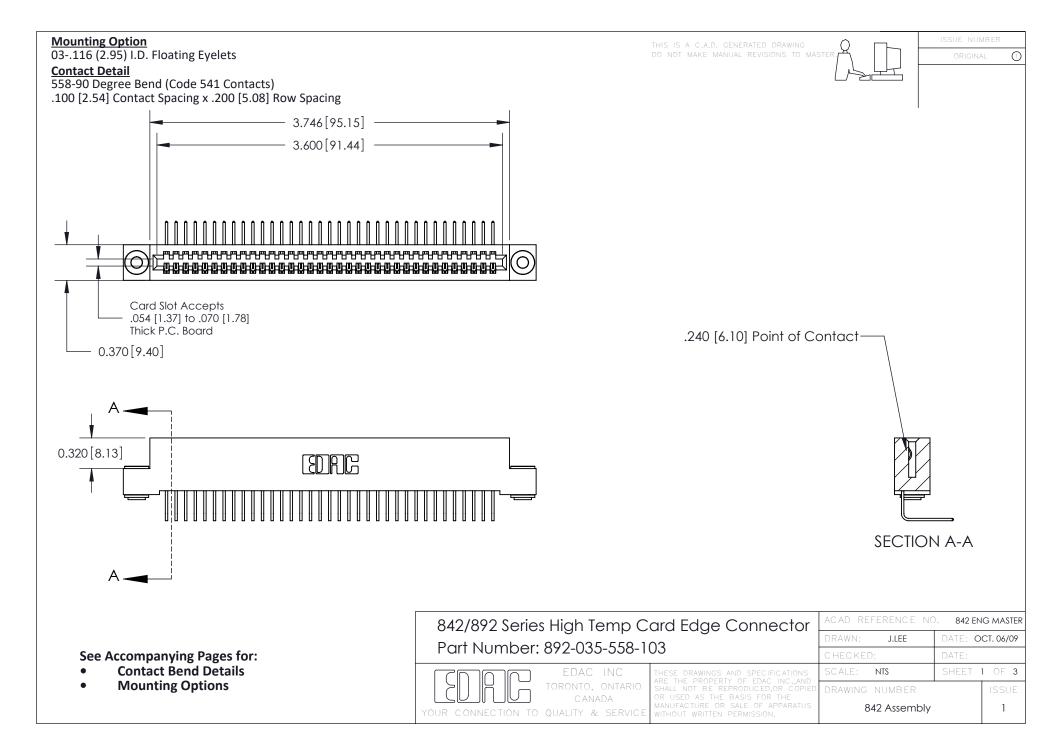

THIS IS A C.A.D. GENERATED DRAWING DO NOT MAKE MANUAL REVISIONS TO MASTER

ORIGINAL (1)



| 842/892 Series High Temp Card Edge Connector<br>Contact Bend Detail |                                                                                                 | ACAD REFERENCE NO. 842 ENG MASTER |             |                  |        |
|---------------------------------------------------------------------|-------------------------------------------------------------------------------------------------|-----------------------------------|-------------|------------------|--------|
|                                                                     |                                                                                                 | DRAWN:                            | J.LEE