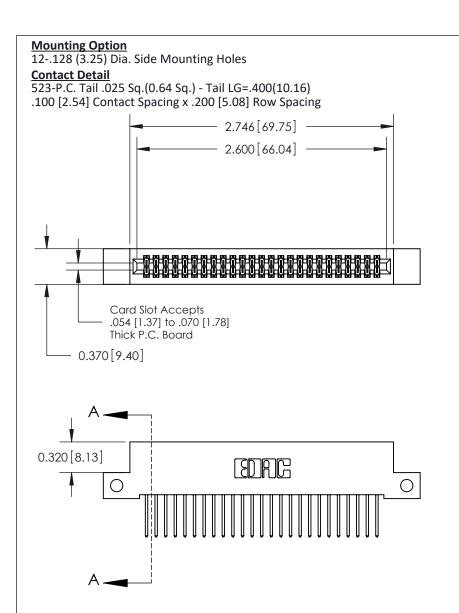

THIS IS A C.A.D. GENERATED DRAWING
DO NOT MAKE MANUAL REVISIONS TO MASTER

ISSUE NUMBER

ORIGINAL

1

| 842/892 Series High Temp Card Edge Co<br>Mounting Options  | DRAWN: J.LEE DATE: OCT. 06/09  CHECKED: DATE: |
|------------------------------------------------------------|-----------------------------------------------|
| EDAC INC THESE DRAWINGS AND S ARE THE PROPERTY OF          |                                               |
|                                                            | DUCED,OR COPIED DRAWING NUMBER ISSUE          |
| YOUR CONNECTION TO QUALITY & SERVICE WITHOUT WRITTEN PERMI |                                               |