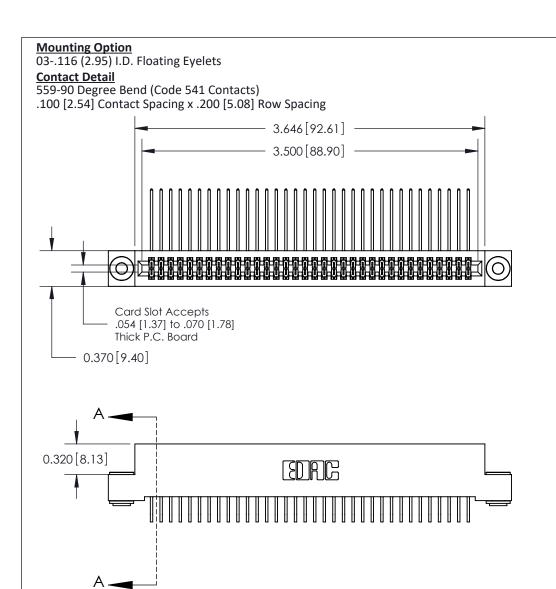

## **See Accompanying Pages for:**

- **Contact Bend Details**
- **Mounting Options**

842/892 Series High Temp Card Edge Connector Part Number: 892-068-559-203

| ACAD REFERENCE NO. 842 ENG MASTER |                  |  |
|-----------------------------------|------------------|--|
| DRAWN: J.LEE                      | DATE: OCT. 06/09 |  |
| CHECKED:                          | DATE:            |  |
| SCALE: NTS                        | SHEET 1 OF 3     |  |
| DRAWING NUMBER                    | ISSUE            |  |