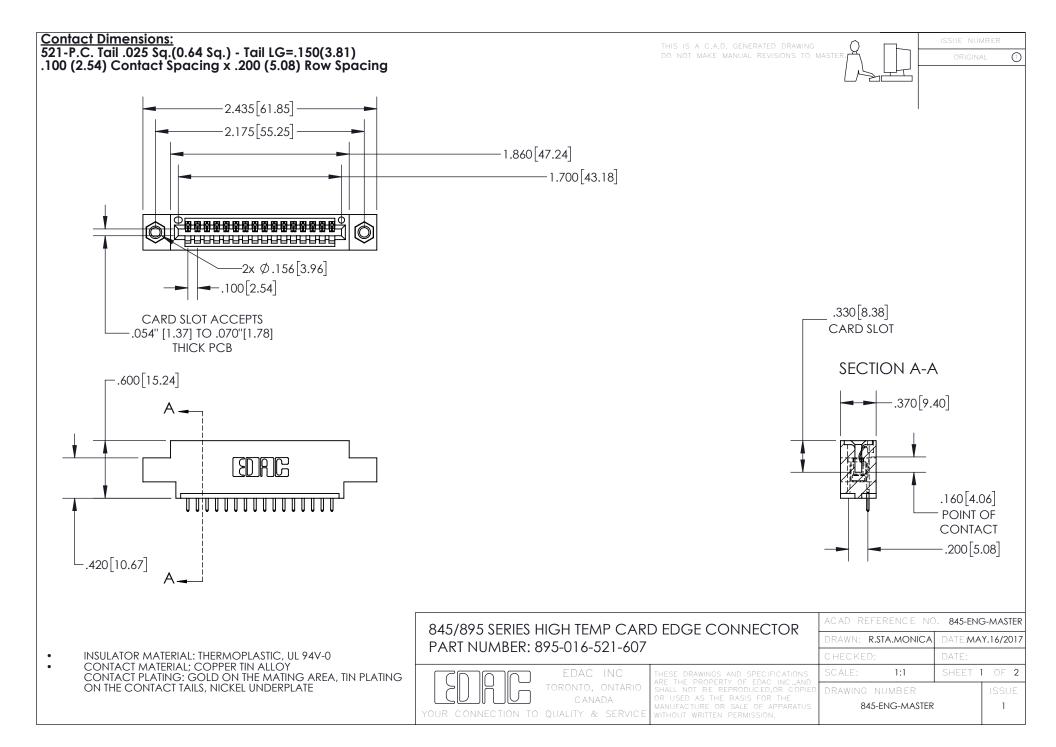

INSULATOR MATERIAL: THERMOPLASTIC POLYESTER, UL 94V-0 DAP MATERIAL AVAILABLE UPON REQUEST

**Contact Code 558** 

CONTACT MATERIAL; COPPER ALLOY CONTACT PLATING: GOLD ON THE MATING AREA, TIN PLATING ON THE CONTACT TAILS, NICKEL UNDERPLATE

## 845/895 SERIES HIGH TEMP CARD EDGE CONNECTOR CONTACT CODE 555,556,558,559,560 DIMENSIONS

YOUR CONNECTION TO QUALITY & SERVICE

Contact Code 559

|   | ACAD REFERENCE NO. 845-ENG-MASTER |                  |  |
|---|-----------------------------------|------------------|--|
|   | DRAWN: R.STA.MONICA               | DATE:MAY.16/2017 |  |
|   | CHECKED:                          | DATE:            |  |
|   | SCALE: 1:1                        | SHEET 2 OF 2     |  |
| D | DRAWING NUMBER                    | ISSUE            |  |

Contact Code 560

845-ENG-MASTER