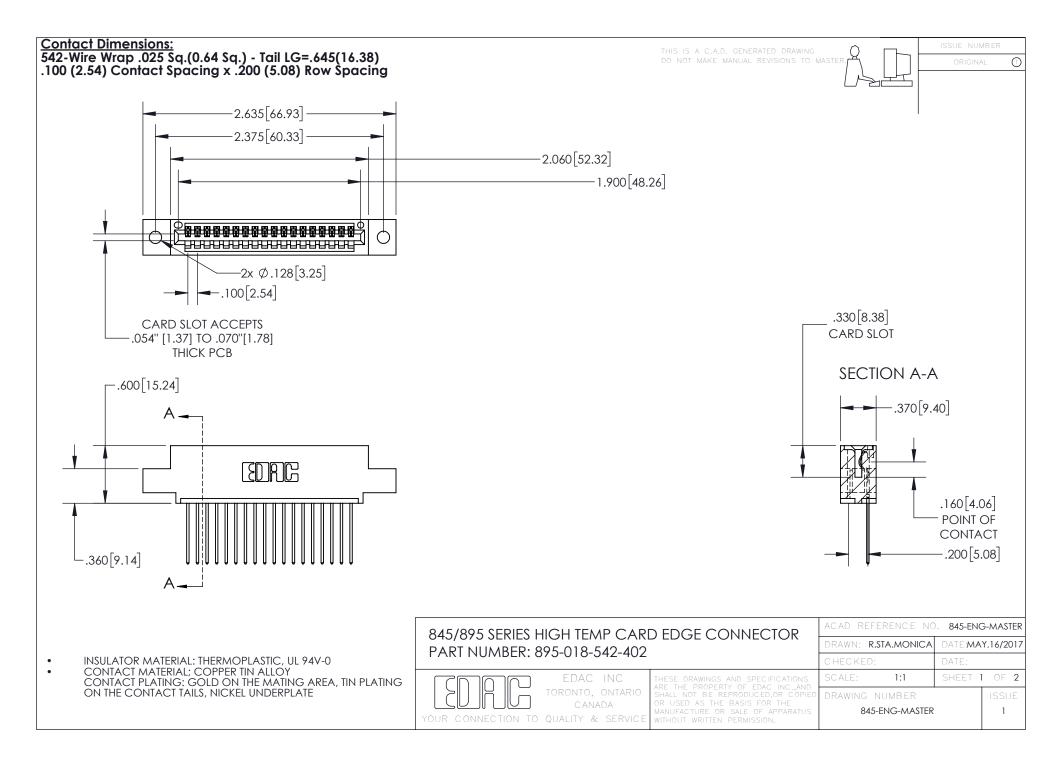

INSULATOR MATERIAL: THERMOPLASTIC POLYESTER, UL 94V-0 DAP MATERIAL AVAILABLE UPON REQUEST

**Contact Code 558** 

CONTACT MATERIAL; COPPER ALLOY CONTACT PLATING: GOLD ON THE MATING AREA, TIN PLATING ON THE CONTACT TAILS, NICKEL UNDERPLATE

## 845/895 SERIES HIGH TEMP CARD EDGE CONNECTOR CONTACT CODE 555,556,558,559,560 DIMENSIONS

YOUR CONNECTION TO QUALITY & SERVICE

Contact Code 559

|   | ACAD REFERENCE NO. 845-ENG-MASTER |                  |  |
|---|-----------------------------------|------------------|--|
|   | DRAWN: R.STA.MONICA               | DATE:MAY.16/2017 |  |
|   | CHECKED:                          | DATE:            |  |
|   | SCALE: 1:1                        | SHEET 2 OF 2     |  |
| D | DRAWING NUMBER                    | ISSUE            |  |

Contact Code 560