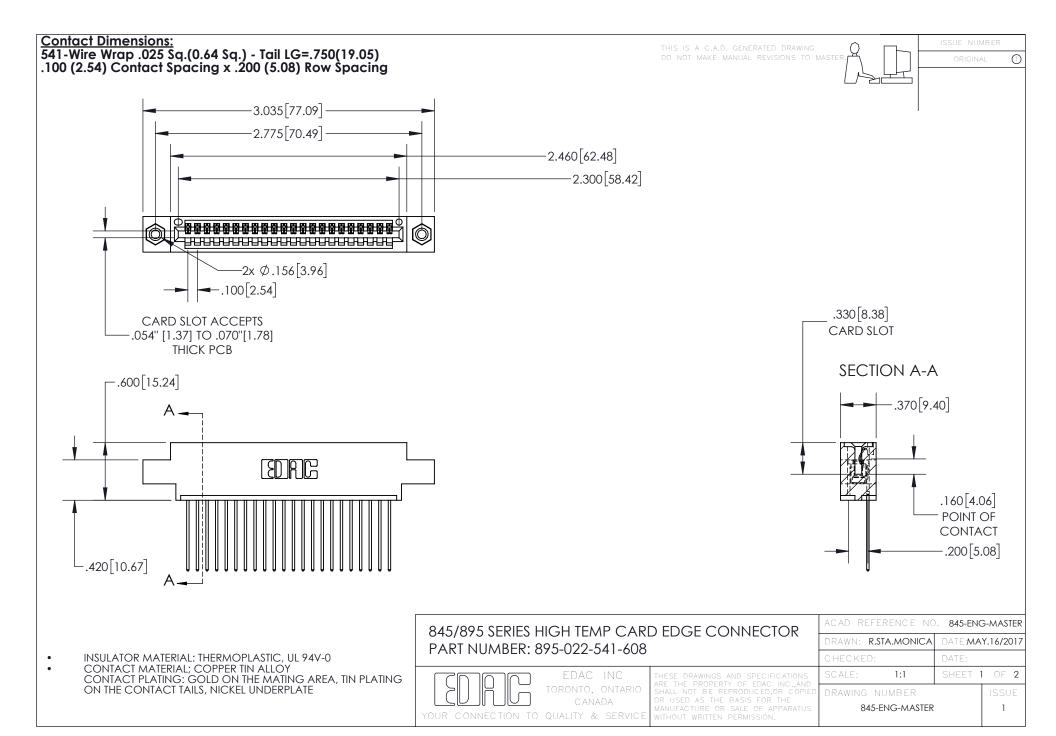

## 845/895 SERIES HIGH TEMP CARD EDGE CONNECTOR CONTACT CODE 555,556,558,559,560 DIMENSIONS

YOUR CONNECTION TO QUALITY & SERVICE

Contact Code 559

|   | ACAD REFERENCE NO. 845-ENG-MASTER |                  |  |
|---|-----------------------------------|------------------|--|
|   | DRAWN: R.STA.MONICA               | DATE:MAY.16/2017 |  |
|   | CHECKED:                          | DATE:            |  |
|   | SCALE: 1:1                        | SHEET 2 OF 2     |  |
| D | DRAWING NUMBER                    | ISSUE            |  |