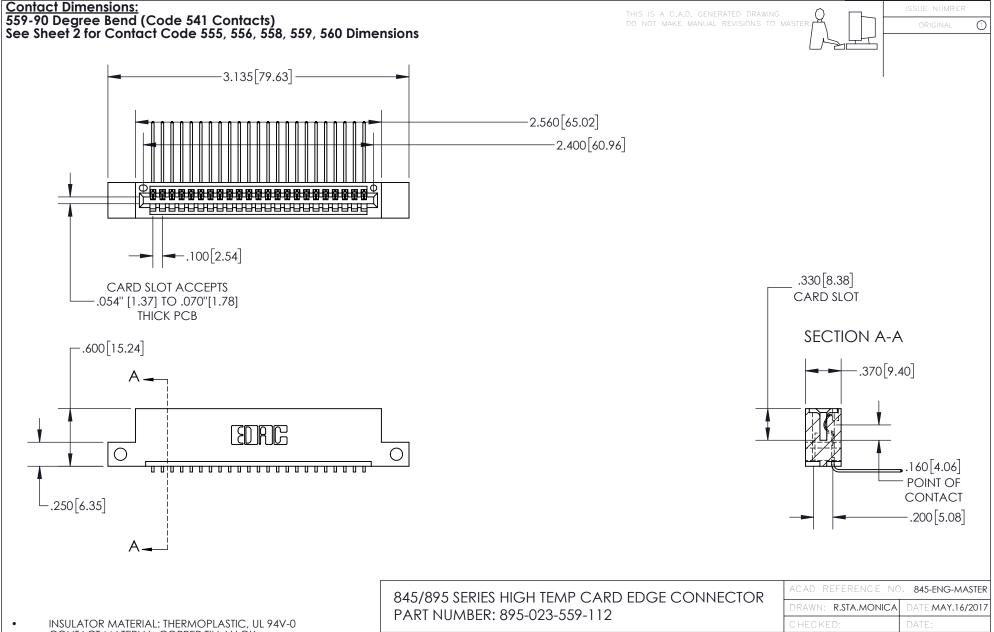

CONTACT MATERIAL; COPPER TIN ALLOY
CONTACT PLATING: GOLD ON THE MATING AREA, TIN PLATING
ON THE CONTACT TAILS, NICKEL UNDERPLATE

YOUR CONNECTION TO QUALITY & SERVICE

| ACAD KLI LKLINGL NO. 043-ENG-MASIER |                  |
|-------------------------------------|------------------|
| DRAWN: R.STA.MONICA                 | DATE:MAY.16/2017 |
| CHECKED:                            | DATE:            |
| SCALE: 1:1                          | SHEET 1 OF 2     |
| DRAWING NUMBER                      | ISSUE            |
| 845 ENIC MASTER                     |                  |

845-ENG-MASTER







- INSULATOR MATERIAL: THERMOPLASTIC POLYESTER, UL 94V-0 DAP MATERIAL AVAILABLE UPON REQUEST
- CONTACT MATERIAL; COPPER ALLOY

CONTACT PLATING: GOLD ON THE MATING AREA, TIN PLATING ON THE CONTACT