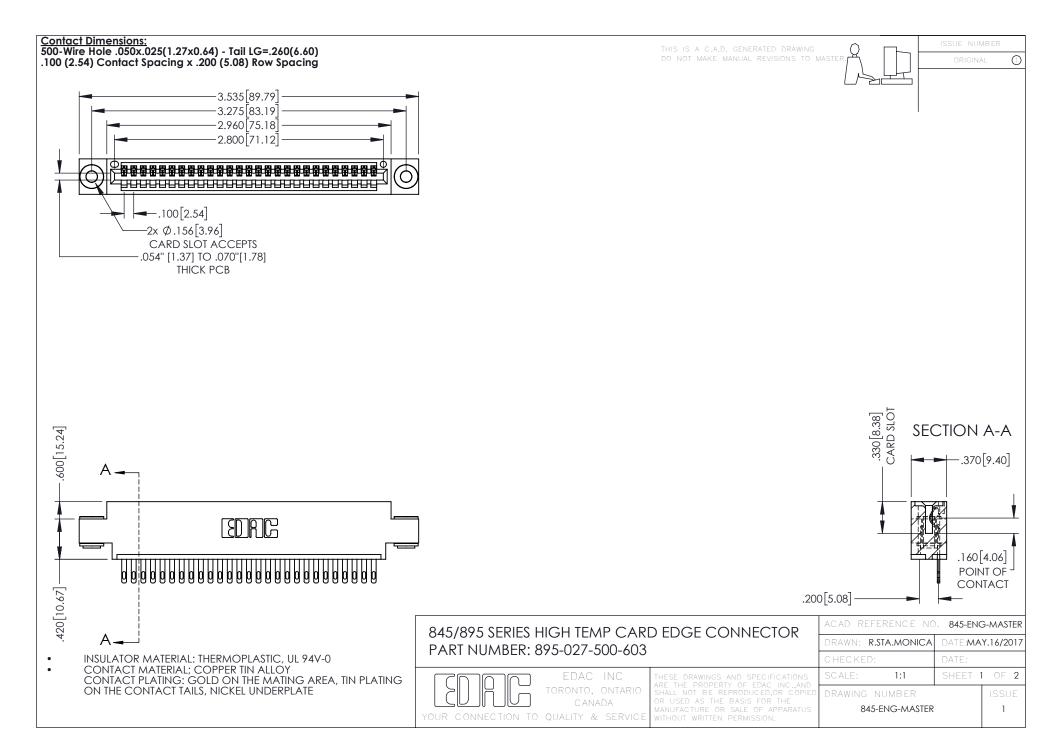

- INSULATOR MATERIAL: THERMOPLASTIC POLYESTER, UL 94V-0 DAP MATERIAL AVAILABLE UPON REQUEST
- CONTACT MATERIAL; COPPER ALLOY

**Contact Code 558** 

CONTACT PLATING: GOLD ON THE MATING AREA, TIN PLATING ON THE CONTACT TAILS, NICKEL UNDERPLATE

## 845/895 SERIES HIGH TEMP CARD EDGE CONNECTOR CONTACT CODE 555,556,558,559,560 DIMENSIONS

YOUR CONNECTION TO QUALITY & SERVICE

Contact Code 559

|   | ACAD REFERENCE NO   | . 845-ENG-MASTER |
|---|---------------------|------------------|
|   | DRAWN: R.STA.MONICA | DATE:MAY.16/2017 |
|   | CHECKED:            | DATE:            |
|   | SCALE: 1:1          | SHEET 2 OF 2     |
| D | DRAWING NUMBER      | ISSUE            |

Contact Code 560

845-ENG-MASTER