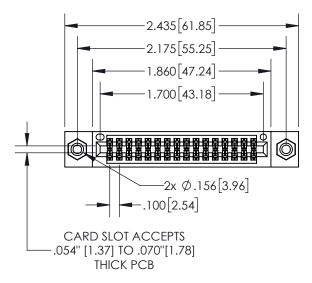

845/895 SERIES HIGH TEMP CARD EDGE CONNECTOR PART NUMBER: 895-032-540-208

THESE DRAWINGS 50 3 8 1 CATION ARE THE PROPER 50 SEAL INC., A SHALL NOT BE REPRODUCED, OR CO

| ACAD REFERENCE NO. 845-ENG-MASTER |                  |  |  |
|-----------------------------------|------------------|--|--|
| DRAWN: R.STA.MONICA               | DATE:MAY.16/2017 |  |  |
| CHECKED:                          | DATE:            |  |  |
| SCALE: 1:1                        | SHEET 1 OF 2     |  |  |
| DRAWING NUMBER                    | ISSUE            |  |  |

|             | D[8.38]<br>PD SLOT                |  |  |
|-------------|-----------------------------------|--|--|
| SECTION A-A |                                   |  |  |
| -           | .370[9.40]                        |  |  |
|             |                                   |  |  |
|             | .160[4.06]<br>POINT OF<br>CONTACT |  |  |
|             | .200[5.08]                        |  |  |