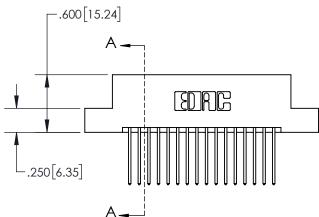

**Contact Dimensions:** 540-Wire Wrap .025 Sq.(0.64 Sq.) - Tail LG=.560(14.22) .100 (2.54) Contact Spacing x .200 (5.08) Row Spacing

- INSULATOR MATERIAL: THERMOPLASTIC, UL 94V-0
- CONTACT MATERIAL; COPPER TIN ALLOY
  CONTACT PLATING: GOLD ON THE MATING AREA, TIN PLATING
  ON THE CONTACT TAILS, NICKEL UNDERPLATE

845-ENG-MASTER

INSULATOR MATERIAL: THERMOPLASTIC POLYESTER, UL 94V-0 DAP MATERIAL AVAILABLE UPON REQUEST

**Contact Code 558** 

CONTACT MATERIAL; COPPER ALLOY CONTACT PLATING: GOLD ON THE MATING AREA, TIN PLATING ON THE CONTACT TAILS, NICKEL UNDERPLATE