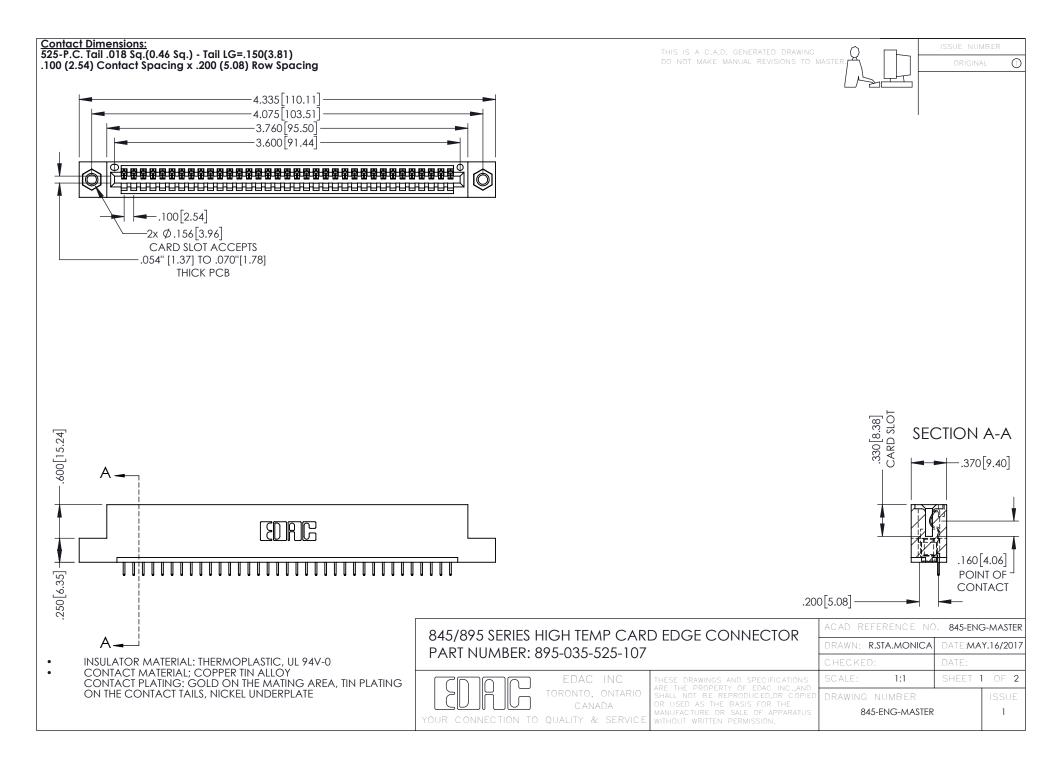

**Contact Code 558** Contact Code 559 Contact Code 560

- INSULATOR MATERIAL: THERMOPLASTIC POLYESTER, UL 94V-0 DAP MATERIAL AVAILABLE UPON REQUEST
- CONTACT MATERIAL; COPPER ALLOY

CONTACT PLATING: GOLD ON THE MATING AREA, TIN PLATING ON THE CONTACT TAILS, NICKEL UNDERPLATE

## 845/895 SERIES HIGH TEMP CARD EDGE CONNECTOR CONTACT CODE 555,556,558,559,560 DIMENSIONS

YOUR CONNECTION TO QUALITY & SERVICE

|   | ACAD REFERENCE NO. 845-ENG-MASTER |                  |
|---|-----------------------------------|------------------|
|   | DRAWN: R.STA.MONICA               | DATE:MAY.16/2017 |
|   | CHECKED:                          | DATE:            |
|   | SCALE: 1:1                        | SHEET 2 OF 2     |
| D | DRAWING NUMBER                    | ISSUE            |

845-ENG-MASTER