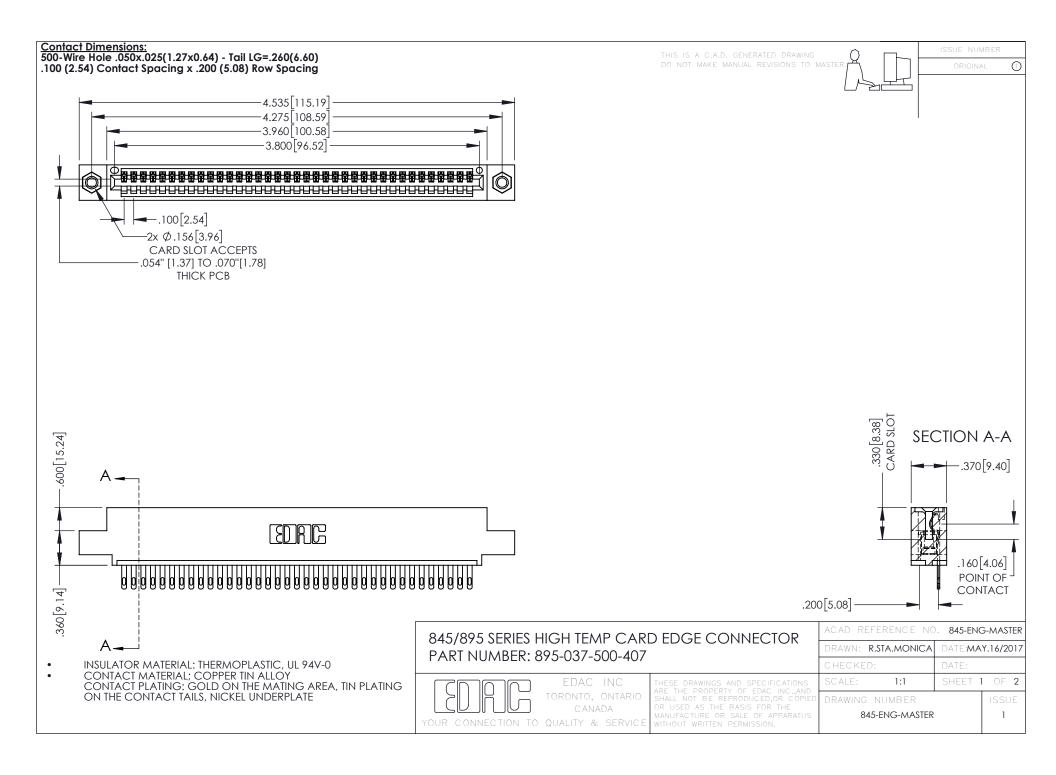

**Contact Code 558** Contact Code 559 Contact Code 560

- INSULATOR MATERIAL: THERMOPLASTIC POLYESTER, UL 94V-0 DAP MATERIAL AVAILABLE UPON REQUEST
- CONTACT MATERIAL; COPPER ALLOY

CONTACT PLATING: GOLD ON THE MATING AREA, TIN PLATING ON THE CONTACT TAILS, NICKEL UNDERPLATE

## 845/895 SERIES HIGH TEMP CARD EDGE CONNECTOR CONTACT CODE 555,556,558,559,560 DIMENSIONS

YOUR CONNECTION TO QUALITY & SERVICE

|   | ACAD REFERENCE NO. 845-ENG-MASTER |                  |
|---|-----------------------------------|------------------|
|   | DRAWN: R.STA.MONICA               | DATE:MAY.16/2017 |
|   | CHECKED:                          | DATE:            |
|   | SCALE: 1:1                        | SHEET 2 OF 2     |
| D | DRAWING NUMBER                    | ISSUE            |

845-ENG-MASTER