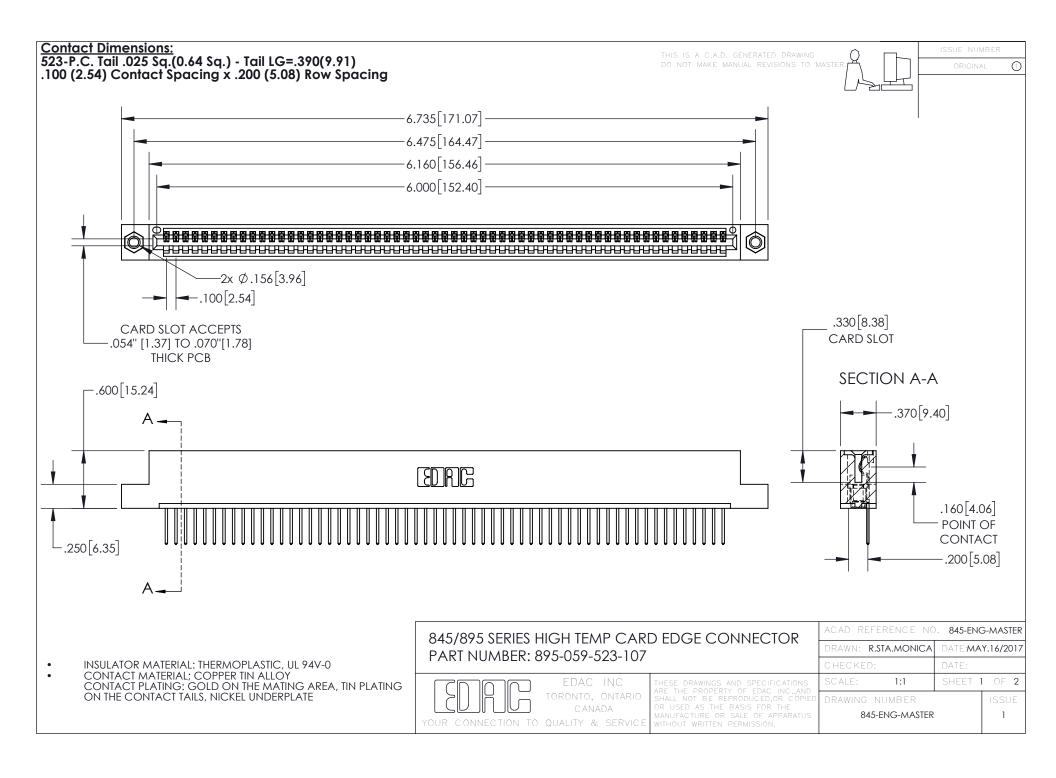

INSULATOR MATERIAL: THERMOPLASTIC POLYESTER, UL 94V-0 DAP MATERIAL AVAILABLE UPON REQUEST

**Contact Code 558** 

CONTACT MATERIAL; COPPER ALLOY CONTACT PLATING: GOLD ON THE MATING AREA, TIN PLATING ON THE CONTACT TAILS, NICKEL UNDERPLATE

## 845/895 SERIES HIGH TEMP CARD EDGE CONNECTOR CONTACT CODE 555,556,558,559,560 DIMENSIONS

YOUR CONNECTION TO QUALITY & SERVICE

Contact Code 559

|   | ACAD REFERENCE NO. 845-ENG-MASTER |                  |  |
|---|-----------------------------------|------------------|--|
|   | DRAWN: R.STA.MONICA               | DATE:MAY.16/2017 |  |
|   | CHECKED:                          | DATE:            |  |
|   | SCALE: 1:1                        | SHEET 2 OF 2     |  |
| D | DRAWING NUMBER                    | ISSUE            |  |

Contact Code 560

845-ENG-MASTER