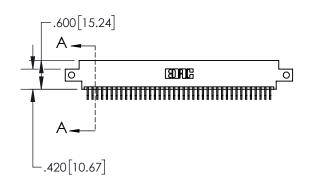

| 95 SERIES HIGH TEMP CARD EDGE CONNECTOR NUMBER: 895-078-559-812 |                                               |                                                                                                  | ACAD REFERENCE NO. 845-ENG-MASTER  DRAWN: R.STA.MONICA DATE:MAY.16/2017 |        |         |       |
|-----------------------------------------------------------------|-----------------------------------------------|--------------------------------------------------------------------------------------------------|-------------------------------------------------------------------------|--------|---------|-------|
|                                                                 |                                               |                                                                                                  | CHECKE                                                                  |        | DATE:   | , =   |
|                                                                 | EDAC INC                                      |                                                                                                  | SCALE:                                                                  | 1:2    | SHEET 1 | OF 2  |
|                                                                 | TORONTO, ONTARIO                              | ARE THE PROPERTY OF EDAC INC.,AND SHALL NOT BE REPRODUCED,OR COPIED OR USED AS THE BASIS FOR THE | DRAWING                                                                 | NUMBER |         | ISSUE |
| NNECTION TO                                                     | QUALITY & SERVICE WITHOUT WRITTEN PERMISSION. |                                                                                                  | 845-ENG-MASTER                                                          |        |         | 1     |