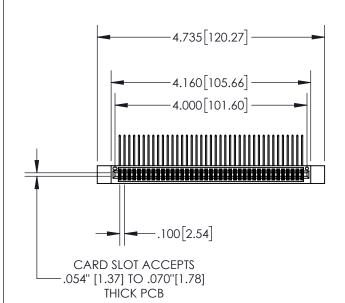

| .330[8.38]<br>CARD SLOT     |  |  |  |  |  |
|-----------------------------|--|--|--|--|--|
| 370[9.40]<br>SECTION A-A    |  |  |  |  |  |
| .160[4.06] POINT OF CONTACT |  |  |  |  |  |
|                             |  |  |  |  |  |