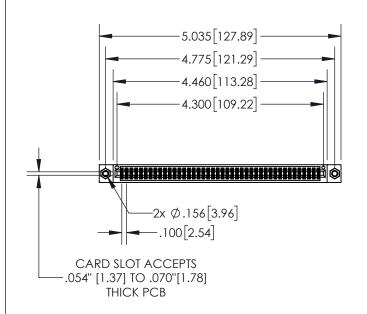

| 845/895 SERIES H | IGH TEMP CARD  | EDGE CONNECTOR |
|------------------|----------------|----------------|
| PART NUMBER: 8   | 95-084-540-807 |                |

| ACAD REFERENCE NO. 845-ENG-MASTER |                  |       |  |  |
|-----------------------------------|------------------|-------|--|--|
| DRAWN: R.STA.MONICA               | DATE:MAY.16/2017 |       |  |  |
| CHECKED:                          | DATE:            |       |  |  |
| SCALE: 1:2                        | SHEET 1          | OF 2  |  |  |
| DRAWING NUMBER                    |                  | ISSUE |  |  |
| 845-ENG-MASTER                    | 1                |       |  |  |