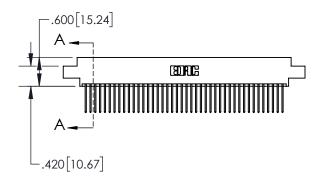

## 845/895 SERIES HIGH TEMP CARD EDGE CONNECTOR CONTACT CODE 555,556,558,559,560 DIMENSIONS

YOUR CONNECTION TO QUALITY & SERVICE

|   | ACAD REFERENCE NO   | . 845-ENG-MASTER |
|---|---------------------|------------------|
|   | DRAWN: R.STA.MONICA | DATE:MAY.16/2017 |
|   | CHECKED:            | DATE:            |
|   | SCALE: 1:1          | SHEET 2 OF 2     |
| D | DRAWING NUMBER      | ISSUE            |