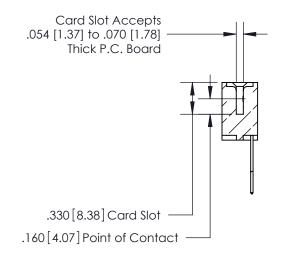

**Contact Code 560** 

INSULATOR MATERIAL: THERMOPLASTIC POLYESTER, UL 94V-0 CONTACT MATERIAL; COPPER, NICKEL, TIN ALLOY CA-725 CONTACT PLATING: GOLD ON THE MATING AREA, TIN-LEAD ON THE CONTACT TAILS, NICKEL UNDERPLATE

**Contact Code 558** 