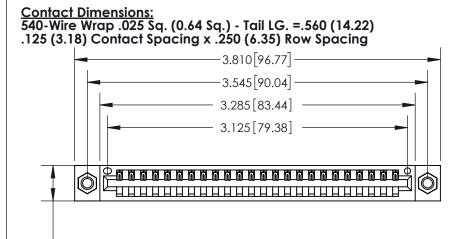

ISSUE NUMBER ORIGINAL

1

| 346/896 SERIES HIGH TEMP CARD EDGE CONNECTO |          |  |
|---------------------------------------------|----------|--|
| PART NUMBER: 896-024-540-107                |          |  |
|                                             | EDAC INC |  |

## 846/896 SERIES HIGH TEMP CARD EDGE CONNECTOR CONTACT CODE 555,556,558,559,560 DIMENSIONS

.150 [3.81]

YOUR CONNECTION TO QUALITY & SERVICE

**Contact Code 559** 

**EDAC INC** TORONTO, ONTARIO CANADA

THESE DRAWINGS AND SPECIFICATIONS ARE THE PROPERTY OF EDAC INC.,AND SHALL NOT BE REPRODUCED, OR COPIED OR USED AS THE BASIS FOR THE MANUFACTURE OR SALE OF APPARATUS WITHOUT WRITTEN PERMISSION.