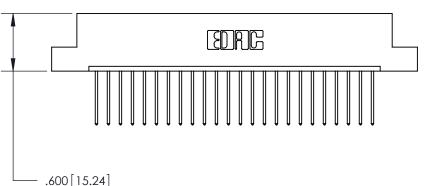

- .370[9.4]

INSULATOR MATERIAL: THERMOPLASTIC POLYESTER, UL 94V-0

CONTACT PLATING: GOLD ON THE MATING AREA, TIN-LEAD

CONTACT MATERIAL; COPPER, NICKEL, TIN ALLOY CA-725

ON THE CONTACT TAILS, NICKEL UNDERPLATE

THIS IS A C.A.D. GENERATED DRAWING DO NOT MAKE MANUAL REVISIONS TO MASTER.

ISSUE NUMBER

.165[4.19]

.375 [9.54]

ORIGINAL

1

.060 [1.52] .125(3.18) to .210(5.33) **Outside Tails** .125(3.18) to .210(5.33) **Outside Tails** 