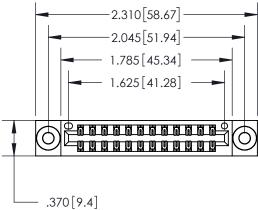

<u>Contact Dimensions:</u> 560-Extender Board Bend (Code 523 Contacts) See Sheet 2 for Contact Code 555, 556, 558, 559, 560 Dimensions

INSULATOR MATERIAL: THERMOPLASTIC POLYESTER, UL 94V-0 CONTACT MATERIAL; COPPER, NICKEL, TIN ALLOY CA-725 CONTACT PLATING: GOLD ON THE MATING AREA, TIN-LEAD ON THE CONTACT TAILS, NICKEL UNDERPLATE

THIS IS A C.A.D. GENERATED DRAWING DO NOT MAKE MANUAL REVISIONS TO MASTER.

ISSUE NUMBER ORIGINAL

846/896 SERIES HIGH TEMP CARD EDGE CONNECTOR PART NUMBER: 896-024-560-803

**EDAC INC** TORONTO, ONTARIO CANADA