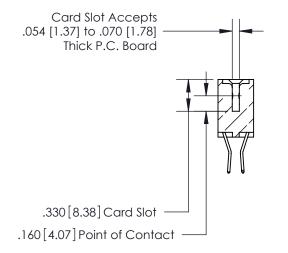

**Contact Code 560** 

INSULATOR MATERIAL: THERMOPLASTIC POLYESTER, UL 94V-0 CONTACT MATERIAL; COPPER, NICKEL, TIN ALLOY CA-725 CONTACT PLATING: GOLD ON THE MATING AREA, TIN-LEAD ON THE CONTACT TAILS, NICKEL UNDERPLATE

**Contact Code 558** 

## 846/896 SERIES HIGH TEMP CARD EDGE CONNECTOR CONTACT CODE 555,556,558,559,560 DIMENSIONS

.150 [3.81]

YOUR CONNECTION TO QUALITY & SERVICE

**Contact Code 559** 

**EDAC INC** TORONTO, ONTARIO CANADA

THESE DRAWINGS AND SPECIFICATIONS ARE THE PROPERTY OF EDAC INC.,AND SHALL NOT BE REPRODUCED, OR COPIED OR USED AS THE BASIS FOR THE MANUFACTURE OR SALE OF APPARATUS WITHOUT WRITTEN PERMISSION.