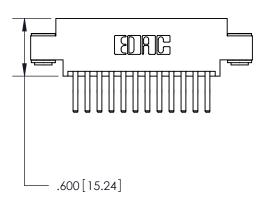

THIS IS A C.A.D. GENERATED DRAWING DO NOT MAKE MANUAL REVISIONS TO MASTER.

ISSUE NUMBER

.165[4.19]

.375 [9.54]

ORIGINAL

1

.060 [1.52] .125(3.18) to .210(5.33) **Outside Tails** .125(3.18) to .210(5.33) **Outside Tails** 