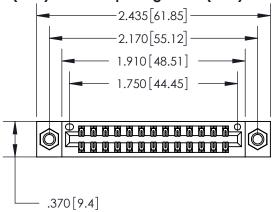

Contact Dimensions: 540-Wire Wrap .025 Sq. (0.64 Sq.) - Tail LG. = .560 (14.22) .125 (3.18) Contact Spacing x .250 (6.35) Row Spacing

INSULATOR MATERIAL: THERMOPLASTIC POLYESTER, UL 94V-0 CONTACT MATERIAL; COPPER, NICKEL, TIN ALLOY CA-725 CONTACT PLATING: GOLD ON THE MATING AREA, TIN-LEAD ON THE CONTACT TAILS, NICKEL UNDERPLATE

THIS IS A C.A.D. GENERATED DRAWING DO NOT MAKE MANUAL REVISIONS TO MASTER.

846/896 SERIES HIGH TEMP CARD EDGE CONNECTOR PART NUMBER: 896-026-540-807

**EDAC INC** TORONTO, ONTARIO CANADA

THESE DRAWINGS AND SPECIFICATIONS ARE THE PROPERTY OF EDAC INC.,AND SHALL NOT BE REPRODUCED, OR COPIED OR USED AS THE BASIS FOR THE MANUFACTURE OR SALE OF APPARATUS WITHOUT WRITTEN PERMISSION.