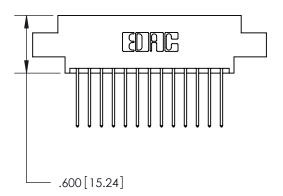

THIS IS A C.A.D. GENERATED DRAWING DO NOT MAKE MANUAL REVISIONS TO MASTER.

ISSUE NUMBER

.165[4.19]

.375 [9.54]

ORIGINAL

1

.060 [1.52] .125(3.18) to .210(5.33) **Outside Tails** .125(3.18) to .210(5.33) **Outside Tails** 