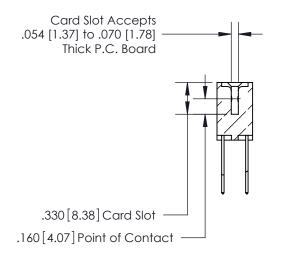

**Contact Code 560** 

INSULATOR MATERIAL: THERMOPLASTIC POLYESTER, UL 94V-0 CONTACT MATERIAL; COPPER, NICKEL, TIN ALLOY CA-725 CONTACT PLATING: GOLD ON THE MATING AREA, TIN-LEAD ON THE CONTACT TAILS, NICKEL UNDERPLATE

**Contact Code 558** 

## 846/896 SERIES HIGH TEMP CARD EDGE CONNECTOR CONTACT CODE 555,556,558,559,560 DIMENSIONS

.150 [3.81]

YOUR CONNECTION TO QUALITY & SERVICE

**Contact Code 559** 

**EDAC INC** TORONTO, ONTARIO CANADA

THESE DRAWINGS AND SPECIFICATIONS ARE THE PROPERTY OF EDAC INC.,AND SHALL NOT BE REPRODUCED, OR COPIED OR USED AS THE BASIS FOR THE MANUFACTURE OR SALE OF APPARATUS WITHOUT WRITTEN PERMISSION.