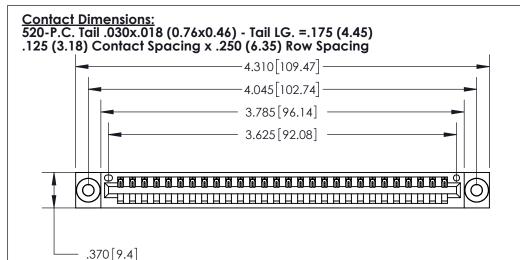

THIS IS A C.A.D. GENERATED DRAWING DO NOT MAKE MANUAL REVISIONS TO MASTER.

ISSUE NUMBER ORIGINAL

Card Slot Accepts .054 [1.37] to .070 [1.78] Thick P.C. Board .330 [8.38] Card Slot .160 [4.07] Point of Contact -

INSULATOR MATERIAL: THERMOPLASTIC POLYESTER, UL 94V-0 CONTACT MATERIAL; COPPER, NICKEL, TIN ALLOY CA-725 CONTACT PLATING: GOLD ON THE MATING AREA, TIN-LEAD ON THE CONTACT TAILS, NICKEL UNDERPLATE

846/896 SERIES HIGH TEMP CARD EDGE CONNECTOR PART NUMBER: 896-028-520-603