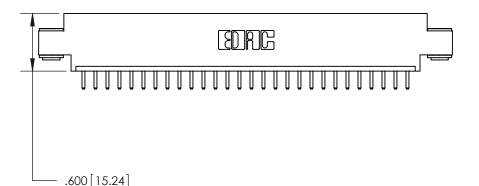

THIS IS A C.A.D. GENERATED DRAWING DO NOT MAKE MANUAL REVISIONS TO MASTER.

ISSUE NUMBER

.165[4.19]

.375 [9.54]

ORIGINAL

1

.060 [1.52] .125(3.18) to .210(5.33) **Outside Tails** .125(3.18) to .210(5.33) **Outside Tails** 