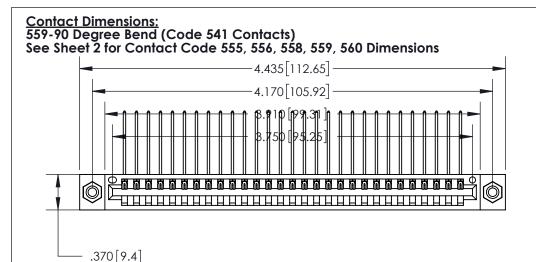

THIS IS A C.A.D. GENERATED DRAWING DO NOT MAKE MANUAL REVISIONS TO MASTER.

ISSUE NUMBER ORIGINAL

Card Slot Accepts .054 [1.37] to .070 [1.78] Thick P.C. Board .330 [8.38] Card Slot .160 [4.07] Point of Contact —

INSULATOR MATERIAL: THERMOPLASTIC POLYESTER, UL 94V-0 CONTACT MATERIAL; COPPER, NICKEL, TIN ALLOY CA-725 CONTACT PLATING: GOLD ON THE MATING AREA, TIN-LEAD

ON THE CONTACT TAILS, NICKEL UNDERPLATE

.600 [15.24]

846/896 SERIES HIGH TEMP CARD EDGE CONNECTOR PART NUMBER: 896-029-559-608

YOUR CONNECTION TO QUALITY & SERVICE

**EDAC INC** TORONTO, ONTARIO CANADA

THESE DRAWINGS AND SPECIFICATIONS ARE THE PROPERTY OF EDAC INC.,AND SHALL NOT BE REPRODUCED, OR COPIED OR USED AS THE BASIS FOR THE MANUFACTURE OR SALE OF APPARATUS WITHOUT WRITTEN PERMISSION.

| ACAD REFERENCE NO. | 846-ENG-MASTER   |  |
|--------------------|------------------|--|
| DRAWN: J.LEE       | DATE: APR. 22/09 |  |
| CHECKED:           | DATE:            |  |
| SCALE: 1:1         | SHEET 1 OF 2     |  |
| DRAWING NUMBER     | ISSUE            |  |
| 846-ENG-MASTER     | 1                |  |