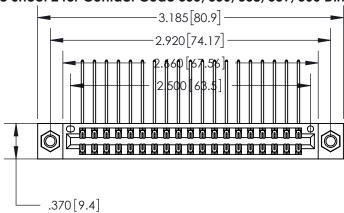

<u>Contact Dimensions:</u>
558-90 Degree Bend (Code 541 Contacts)
See Sheet 2 for Contact Code 555, 556, 558, 559, 560 Dimensions -3.185[80.9] -

- INSULATOR MATERIAL: THERMOPLASTIC POLYESTER, UL 94V-0 CONTACT MATERIAL; COPPER, NICKEL, TIN ALLOY CA-725
- CONTACT PLATING: GOLD ON THE MATING AREA, TIN-LEAD ON THE CONTACT TAILS, NICKEL UNDERPLATE

THIS IS A C.A.D. GENERATED DRAWING DO NOT MAKE MANUAL REVISIONS TO MASTER.

ISSUE NUMBER ORIGINAL 1

Card Slot Accepts .054 [1.37] to .070 [1.78] Thick P.C. Board .330 [8.38] Card Slot .160 [4.07] Point of Contact —

846/896 SERIES HIGH TEMP CARD EDGE CONNECTOR PART NUMBER: 896-038-558-207

**EDAC INC** TORONTO, ONTARIO CANADA

THESE DRAWINGS AND SPECIFICATIONS ARE THE PROPERTY OF EDAC INC.,AND SHALL NOT BE REPRODUCED, OR COPIED OR USED AS THE BASIS FOR THE MANUFACTURE OR SALE OF APPARATUS WITHOUT WRITTEN PERMISSION.