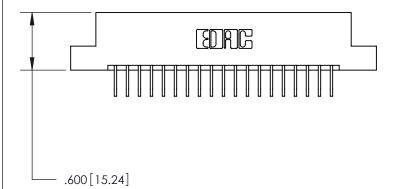

846/896 SERIES HIGH TEMP CARD EDGE CONNECTOR PART NUMBER: 896-038-558-207

**EDAC INC** TORONTO, ONTARIO CANADA

THESE DRAWINGS AND SPECIFICATIONS ARE THE PROPERTY OF EDAC INC.,AND SHALL NOT BE REPRODUCED, OR COPIED OR USED AS THE BASIS FOR THE MANUFACTURE OR SALE OF APPARATUS WITHOUT WRITTEN PERMISSION.

THIS IS A C.A.D. GENERATED DRAWING DO NOT MAKE MANUAL REVISIONS TO MASTER.

ISSUE NUMBER

.165[4.19]

.375 [9.54]

ORIGINAL

1

.060 [1.52] .125(3.18) to .210(5.33) **Outside Tails** .125(3.18) to .210(5.33) **Outside Tails** 