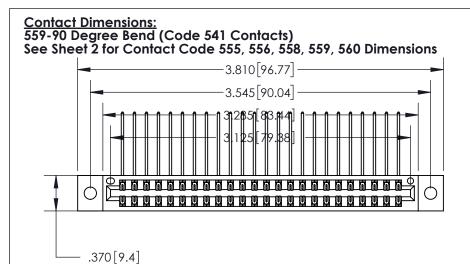

INSULATOR MATERIAL: THERMOPLASTIC POLYESTER, UL 94V-0 CONTACT MATERIAL; COPPER, NICKEL, TIN ALLOY CA-725

CONTACT PLATING: GOLD ON THE MATING AREA, TIN-LEAD ON THE CONTACT TAILS, NICKEL UNDERPLATE

846/896 SERIES HIGH TEMP CARD EDGE CONNECTOR PART NUMBER: 896-048-559-202

YOUR CONNECTION TO QUALITY & SERVICE

**EDAC INC** TORONTO, ONTARIO CANADA

THESE DRAWINGS AND SPECIFICATIONS ARE THE PROPERTY OF EDAC INC.,AND SHALL NOT BE REPRODUCED, OR COPIED OR USED AS THE BASIS FOR THE MANUFACTURE OR SALE OF APPARATUS WITHOUT WRITTEN PERMISSION.

| ACAD REFERENCE NO. | 846-ENG-MASTER   |
|--------------------|------------------|
| DRAWN: J.LEE       | DATE: APR. 22/09 |
| CHECKED:           | DATE:            |
| SCALE: 1:1         | SHEET 1 OF 2     |
| DRAWING NUMBER     | ISSUE            |
| 846-ENG-MASTER     | 1                |