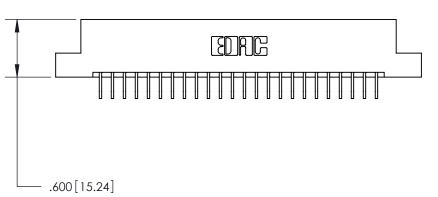

ISSUE NUMBER ORIGINAL

1

| THIS IS A C.A.D. GENERATED DRAWING      |
|-----------------------------------------|
| DO NOT MAKE MANUAL REVISIONS TO MASTER. |
|                                         |

| Card Slot Accepts<br>.054 [1.37] to .070 [1.78] -<br>Thick P.C. Board |  |
|-----------------------------------------------------------------------|--|
|                                                                       |  |
|                                                                       |  |
| .330 [8.38] Card Slot -                                               |  |
| .160 [4.07] Point of Contac                                           |  |

THIS IS A C.A.D. GENERATED DRAWING DO NOT MAKE MANUAL REVISIONS TO MASTER.

ISSUE NUMBER

.165[4.19]

.375 [9.54]

ORIGINAL

1

.060 [1.52] .125(3.18) to .210(5.33) **Outside Tails** .125(3.18) to .210(5.33) **Outside Tails** 