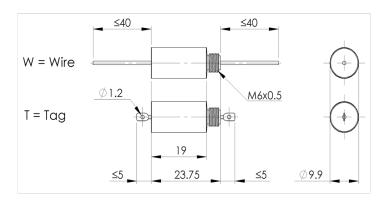

## Dimensions

| Packaging Specifications |      |
|--------------------------|------|
| Packaging                | Bulk |
| Packaging Quantity       | 1    |

| General Information |                                   |
|---------------------|-----------------------------------|
| Series              | AFPI 100                          |
| Style               | Feed-Through Filter               |
| Description         | Small Signal Feed-Through Filters |
| Features            | Industrial, Medical               |
| RoHS                | Yes                               |
| Qualifications      | UL                                |
| Terminal Type       | Tag                               |

| Specifications    |            |
|-------------------|------------|
| Voltage AC        | 160 VAC    |
| Voltage DC        | 200 VDC    |
| Rated Current     | 0.5 A      |
| Rated Temperature | 40°C       |
| Temperature Range | -25/+85°C  |
| Climate Category  | 25/085/21  |
| Resistance        | <700 MOhms |