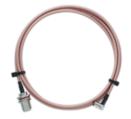

## BT512327

2 Meter N-Female Bulkhead To QMA Male Angle Coaxial RF Pigtail Cable White Jacket

| ELECTRICAL STUFF        | Product Specifications may change without prior notice. |
|-------------------------|---------------------------------------------------------|
| Body & Contact Material | Brass                                                   |
| Surface Material        | Nickel & Gold                                           |
| Connector               | N female to QMA male                                    |
| Operating Temperature   | -55 to +155 °C                                          |