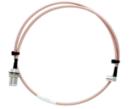

## BT512310

1 Meter N-Female Bulkhead To QMA Male Angle Coaxial RF Pigtail Cable White Jacket