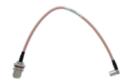

## BT512303

1 Foot N-Female Bulkhead To QMA Male Angle Coaxial RF Pigtail Cable White Jacket