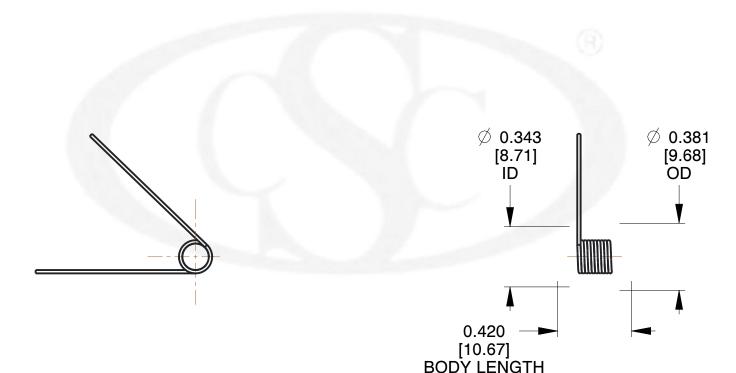

## **NOTES:**

1. Material : Spring Steel

2. Finish: Zinc - Z

3. Sugg. Max. Deflection: 1891.000 Deg 4. Sugg. Max. Torque: 0.150 (in-lbs)

5. Total Coils: 4.125

6. Sugg. Mandrel Diameter: 0.280 (in)

7. All Drawing Dimensions are in Inches [mm]