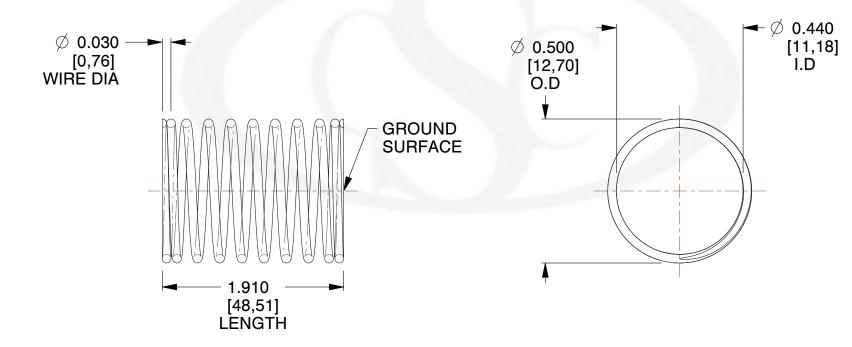

## **NOTES:**

1. Material : Spring Steel 2. Finish: Glod Irridite

3. Ends: Closed and Ground

4. Total Coils: 10.000

5. Sugg. Max. Deflection: 0.320 (in) 6. Sugg. Max. Load : 2.300 (lbs)

7. All Drawing Dimensions are in Inches [mm]