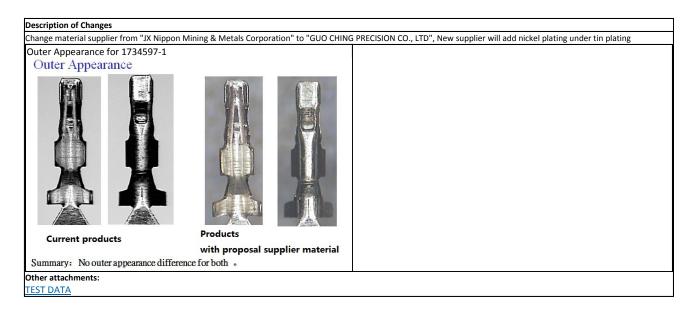

#### Part Number(s) being Modified:

| Part Number      | Part Discontinued per | Customer | Customer Part | Alias Part | Substitute Part | Substitute Alias Part | Description Of |
|------------------|-----------------------|----------|---------------|------------|-----------------|-----------------------|----------------|
|                  | PCN                   | Drawing  | Number        | Number(s)  | Number          | Number(s)             | Difference     |
| <u>1734597-1</u> | NO                    |          |               |            |                 |                       |                |

#### Customer Drawing(s) Being Modified:

| Drawing Number | Related Part Number | Customer Part Number | <b>Current Revision</b> | New Revision |
|----------------|---------------------|----------------------|-------------------------|--------------|
| 1734597        | 1734597-1           |                      | B2                      |              |