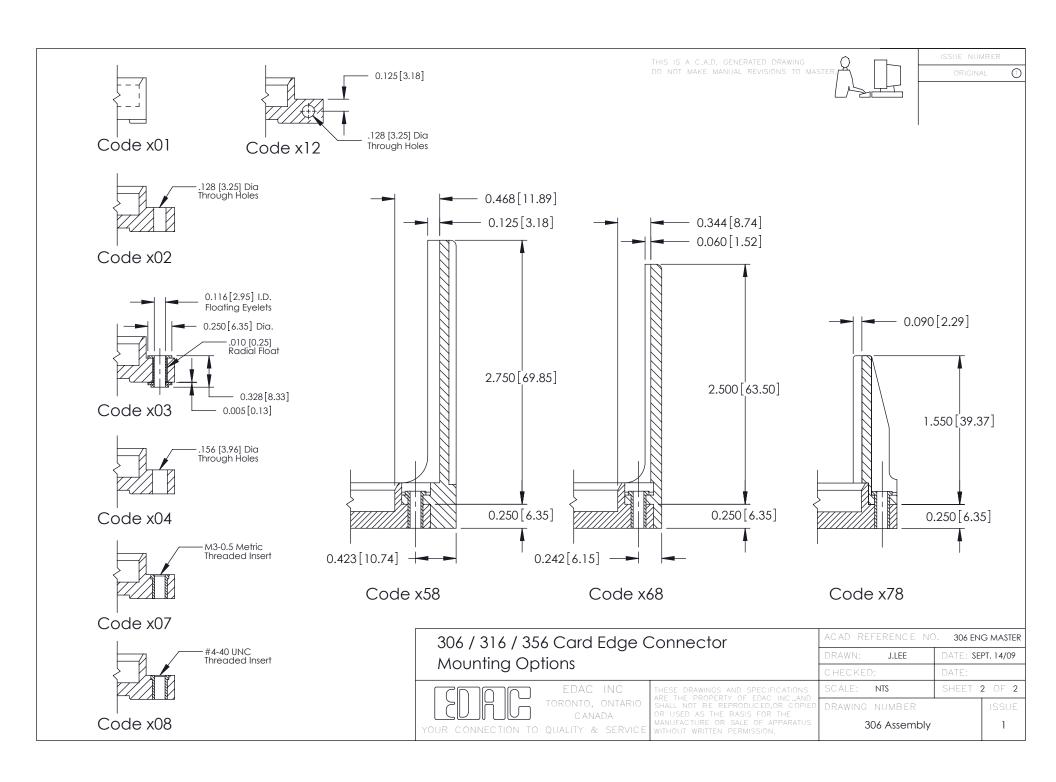

306 / 316 / 356 Card Edge Connector Part Number: 306-015-500-108

YOUR CONNECTION TO QUALITY & SERVICE

3.246 [82.45]

**See Accompanying Pages for: Mounting Options** 

**Features and Specifications** 

Point of Contact 306 ENG MASTER DATE: SEPT. 14/09 J.LEE SHEET 1 OF 2 NTS