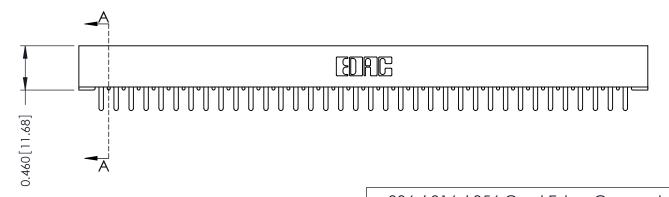

**Mounting Option Contact Detail** THIS IS A C.A.D. GENERATED DRAWING 420-P.C. Tail .046x.015(1.17x0.38) - Tail LG.=.213(5.41) 101-No Mounting Lugs DO NOT MAKE MANUAL REVISIONS TO MASTER. .156 [3.96] Contact Spacing with Single Centreline Row - 0.500 [12.70] Card Slot Accepts .054 (1.37) to .070 (1.78) Thick P.C. Board 0.156 3.96 5.780 [146.81] 5.926 [150.52]

ISSUE NUMBER

ORIGINAL

306 / 316 / 356 Card Edge Connector Part Number: 306-036-420-101

YOUR CONNECTION TO QUALITY & SERVICE

**EDAC INC** TORONTO, ONTARIO CANADA

THESE DRAWINGS AND SPECIFICATIONS ARE THE PROPERTY OF EDAC INC.,AND SHALL NOT BE REPRODUCED, OR COPIED OR USED AS THE BASIS FOR THE MANUFACTURE OR SALE OF APPARATUS WITHOUT WRITTEN PERMISSION.