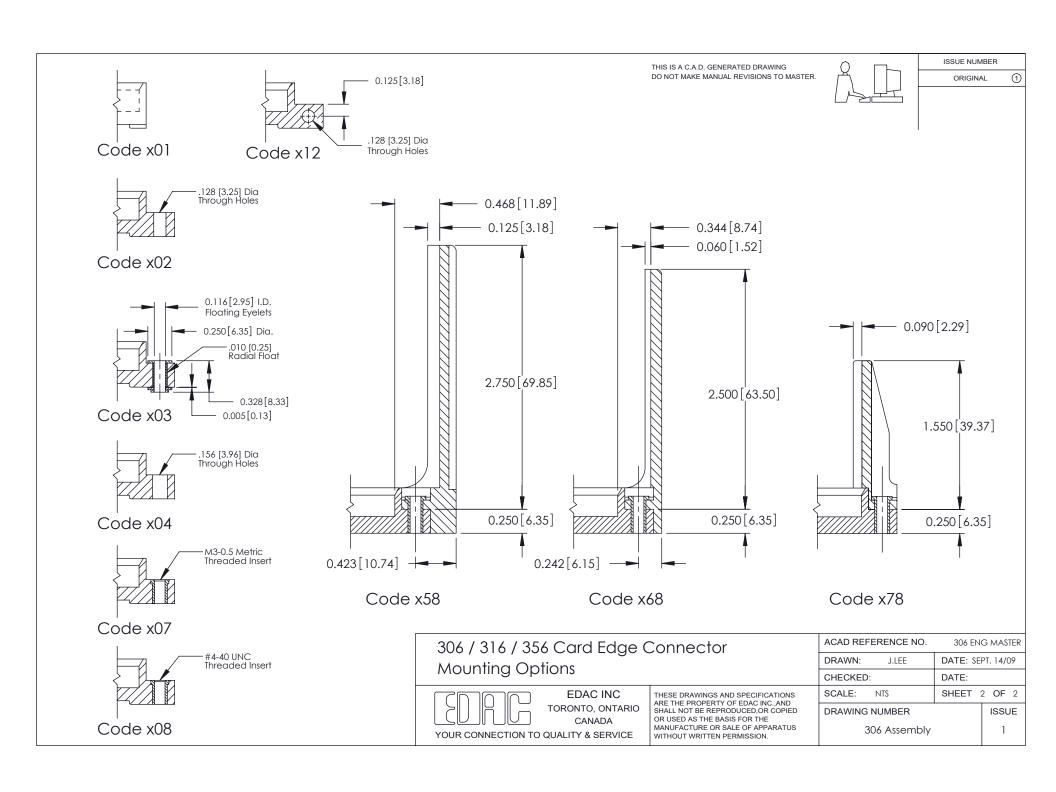

7) to .070 (1.78) Thick P.C. Board 0.156 3.96 5.780 [146.81] 5.926 [150.52]



ISSUE NUMBER

ORIGINAL



306 / 316 / 356 Card Edge Connector Part Number: 306-036-420-101

YOUR CONNECTION TO QUALITY & SERVICE

**EDAC INC** TORONTO, ONTARIO CANADA

THESE DRAWINGS AND SPECIFICATIONS ARE THE PROPERTY OF EDAC INC.,AND SHALL NOT BE REPRODUCED, OR COPIED OR USED AS THE BASIS FOR THE MANUFACTURE OR SALE OF APPARATUS WITHOUT WRITTEN PERMISSION.

| ACAD REFERENCE NO. | 306 ENG MASTER    |
|--------------------|-------------------|
| DRAWN: J.LEE       | DATE: SEPT. 14/09 |
| CHECKED:           | DATE:             |
| SCALE: NTS         | SHEET 1 OF 2      |
| DRAWING NUMBER     | ISSUE             |
| 306 Assembly       | 1                 |

**See Accompanying Pages for:** 

**Mounting Options**