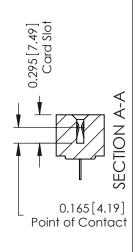

**Mounting Option Contact Detail** THIS IS A C.A.D. GENERATED DRAWING 420-P.C. Tail .046x.015(1.17x0.38) - Tail LG.=.213(5.41) 101-No Mounting Lugs DO NOT MAKE MANUAL REVISIONS TO MASTER. .156 [3.96] Contact Spacing with Single Centreline Row - 0.500 [12.70] Card Slot Accepts .054 (1.37) to .070 (1.78) Thick P.C. Board 0.156 3.96 5.780 [146.81] 5.926 [150.52]